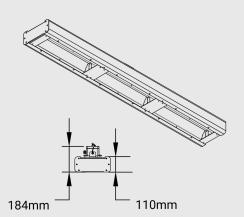

#### 4.5KW AND 6KW VERTICAL

## 4.5KW AND 6KW VERTICAL INDUSTRIAL INFRARED HEATERS

SHADOW
4.5KW AND
6KW
HORIZONTAL
INDUSTRIAL
INFRARED
HEATERS