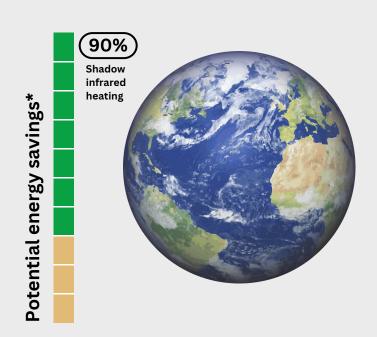

With the development of advanced control systems that are either wired of operate by radio, maximum energy efficiency is achieved, usually resulting in heating **energy reductions of 60-90%**\*.

Infrared heat is ideal for settings such as factories, warehouses, and workshops as the heat works the same way as the sun, the heat won't escape through windows or open doors so you get an incredibly efficient heating system.

## We'll help you make your workspace greener.

Switching to our ultra-modern, highly-controllable infrared heating systems can save the average organisation up to 90% of the energy they use.

That's great news for your bottom line, and even greater news for the planet!

\*Potential energy savings against equivalent gas based systems