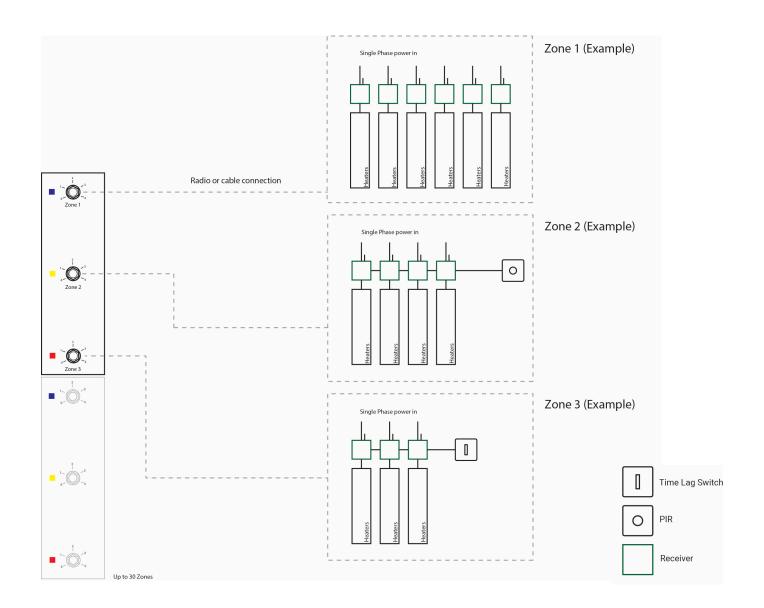

# CONTROLLERS

A unique feature to infrared heating is the ability to heat specific smaller areas within much larger open spaces. We call this zoning. Zoning allows us to have heater coverage for the entire space, however, only operates the zone or zones we want as and when they are needed. Instant heat exactly where you want it and when you want it.

## 3 - ZONE CONTROLLERS

Depending on the Electronic Controller you are using you are able to operate up to three zoned areas & connect up to three 2 kW or four 1.5 kW infrared heaters per zone. The power setting can be varied and this will affect each zone i.e., whatever setting the controller is set to then this is the power delivered to each zone.

## **HEATER AND CONTROLLER ZONING:**