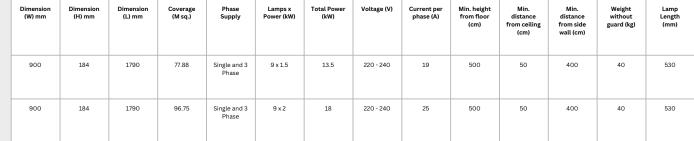

#### 13.5KW AND 18KW HORIZONTAL

## 13.5KW AND 18KW INFINITY INDUSTRIAL INFRARED HEATERS