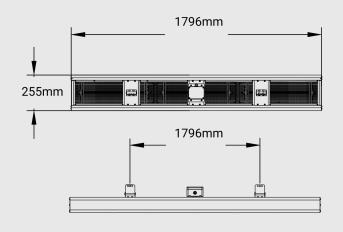

NDUSTRIAL



# 9KW AND 12KW INDUSTRIAL INFRARED HEATERS

















## 13.5KW AND 18KW INDUSTRIAL



# 13.5KW AND 18KW INDUSTRIAL INFRARED HEATERS















## **SHADOW INDUSTRIAL HEATER SOLUTION PACKS**



SHADOW 3 ZONE 18KW INDUSTRIAL INFRARED HEATER SOLUTION





SHADOW 18KW INDUSTRIAL INFRARED HEATER WITH VARIABLE CONTROL SYSTEM





SHADOW 6KW INDUSTRIAL HEATER - TRANSMITTER AND RECEIVER





## SHADOW INFINITY

Designed for high performance, flexibility, and functionality in larger buildings, they are a powerful modular heating solution. Pods range from 4.5kW to 18kW and, with innovative state-of-the-art controls, are the building blocks of amazingly versatile and limitless total heating solutions.



## **INFINTIY 4.5KW AND INFINITY INFRARED**

### 4.5KW AND 6KW INFINITY





### 4.5KW AND 6KW INFINITY INFRARED HEATERS

















#### 9KW AND 12KW HORIZONTAL





# 9KW AND 12KW INFINITY INDUSTRIAL INFRARED HEATERS

















#### 13.5KW AND 18KW HORIZONTAL



## 13.5KW AND 18KW INFINITY INDUSTRIAL INFRARED HEATERS

















# CONTROLLERS

A unique feature to infrared heating is the ability to heat specific smaller areas within much larger open spaces. We call this zoning. Zoning allows us to have heater coverage for the entire space, however, only operates the zone or zones we want as and when they are needed. Instant heat exactly where you want it and when you want it.

## 3 - ZONE CONTROLLERS

Depending on the Electronic Controller you are using you are able to operate up to three zoned areas & connect up to three 2 kW or four 1.5 kW in