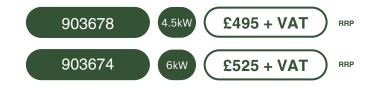

#### 4.5KW AND 6KW VERTICAL

## 4.5KW AND 6KW VERTICAL INDUSTRIAL INFRARED HEATERS

SHADOW
4.5KW AND
6KW
HORIZONTAL
INDUSTRIAL
INFRARED
HEATERS