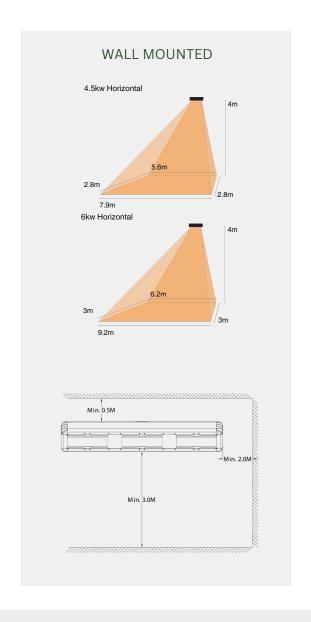

#### 4.5KW AND 6KW VERTICAL

## 4.5KW AND 6KW VERTICAL INDUSTRIAL INFRARED HEATERS

SHADOW
4.5KW AND
6KW
HORIZONTAL
INDUSTRIAL
INFRARED
HEATERS

### 4.5KW AND 6KW HORIZONTAL

COVERAGE

LAMPS

# 4.5KW AND 6KW HORIZONTAL INDUSTRIAL INFRARED HEATERS