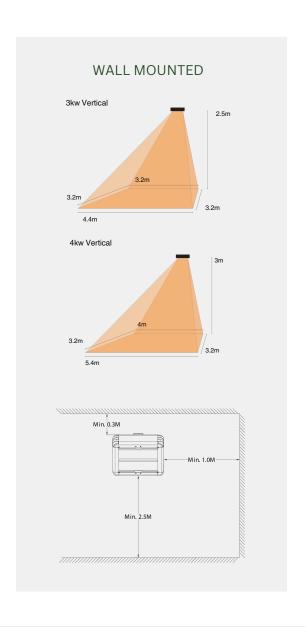

## 3KW AND 4KW VERTICAL INDUSTRIAL INFRARED HEATERS

|   | Dimension<br>(W) mm | Dimension<br>(H) mm | Dimension<br>(L) mm | Coverage<br>(M sq.) | Phase<br>Supply | Lamps x<br>Power (kW) | Total Power<br>(kW) | Voltage (V) | Current per<br>phase (A) | Min. height<br>from floor<br>(cm) | Min.<br>distance<br>from ceiling<br>(cm) | Min.<br>distance<br>from side<br>wall (cm) | Weight<br>without<br>guard (kg) | Lamp<br>Length<br>(mm) |
|---|---------------------|---------------------|---------------------|---------------------|-----------------|-----------------------|---------------------|-------------|--------------------------|-----------------------------------|------------------------------------------|--------------------------------------------|---------------------------------|------------------------|
| ) | 390                 | 153                 | 422                 | 17.28               | Single Phase    | 2 x 1.5               | 3                   | 220 - 240   | 13                       | 250                               | 50                                       | 100                                        | 6.1                             | 382                    |
| ) | 390                 | 153                 | 422                 | 14.08               | Single Phase    | 2 x 2                 | 4                   | 220 - 240   | 17                       | 250                               | 50                                       | 100                                        | 6.1                             | 382                    |