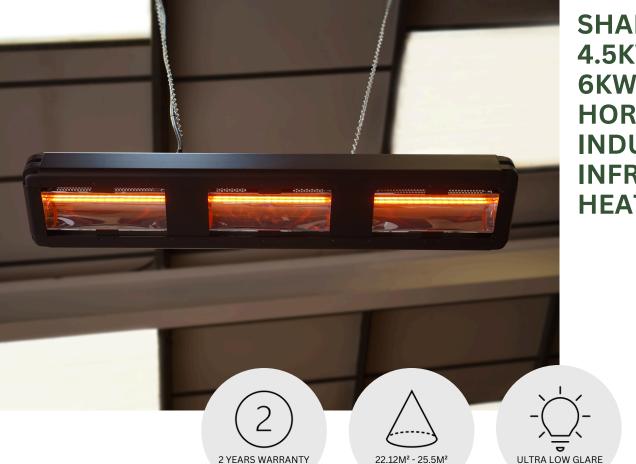

## 4.5KW AND 6KW VERTICAL INDUSTRIAL INFRARED HEATERS

SHADOW
4.5KW AND
6KW
HORIZONTAL
INDUSTRIAL
INFRARED
HEATERS

### 4.5KW AND 6KW HORIZONTAL

COVERAGE

LAMPS

# 4.5KW AND 6KW HORIZONTAL INDUSTRIAL INFRARED HEATERS