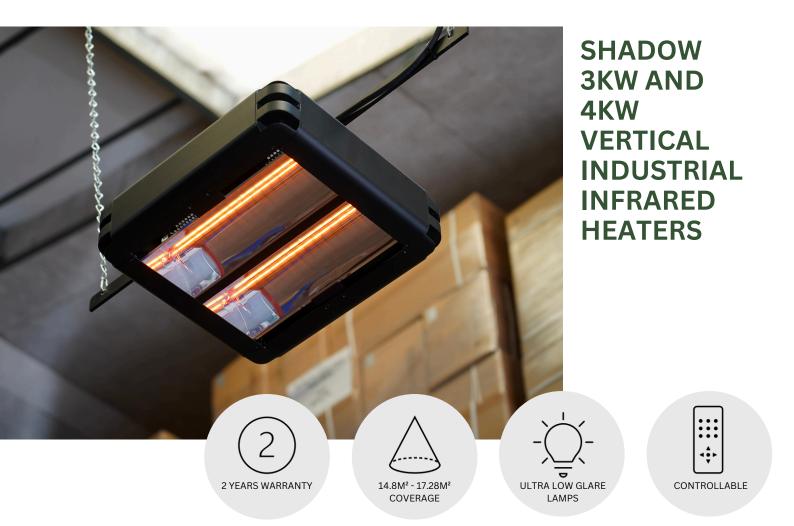

#### 3KW AND 4KW VERTICAL

## 3KW AND 4KW VERTICAL INDUSTRIAL INFRARED HEATERS

|   | Dimension<br>(W) mm | Dimension<br>(H) mm | Dimension<br>(L) mm | Coverage<br>(M sq.) | Phase<br>Supply | Lamps x<br>Power (kW) | Total Power<br>(kW) | Voltage (V) | Current per<br>phase (A) | Min. height<br>from floor<br>(cm) | Min.<br>distance<br>from ceiling<br>(cm) | Min.<br>distance<br>from side<br>wall (cm) | Weight<br>without<br>guard (kg) | Lamp<br>Length<br>(mm) |
|---|---------------------|---------------------|---------------------|---------------------|-----------------|-----------------------|---------------------|-------------|--------------------------|-----------------------------------|------------------------------------------|--------------------------------------------|---------------------------------|------------------------|
| ) | 390                 | 153                 | 422                 | 17.28               | Single Phase    | 2 x 1.5               | 3                   | 220 - 240   | 13                       | 250                               | 50                                       | 100                                        | 6.1                             | 382                    |
| ) | 390                 | 153                 | 422                 | 14.08               | Single Phase    | 2 x 2                 | 4                   | 220 - 240   | 17                       | 250                               | 50                                       | 100                                        | 6.1                             | 382                    |