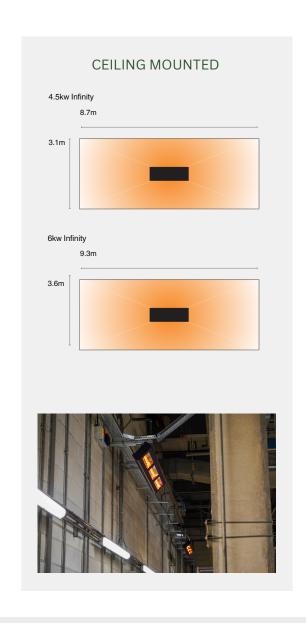

RS

















## 13.5KW AND 18KW INDUSTRIAL



# 13.5KW AND 18KW INDUSTRIAL INFRARED HEATERS















## **SHADOW INDUSTRIAL HEATER SOLUTION PACKS**



SHADOW 3 ZONE 18KW INDUSTRIAL INFRARED HEATER SOLUTION





SHADOW 18KW INDUSTRIAL INFRARED HEATER WITH VARIABLE CONTROL SYSTEM





SHADOW 6KW INDUSTRIAL HEATER - TRANSMITTER AND RECEIVER





## SHADOW INFINITY

Designed for high performance, flexibility, and functionality in larger buildings, they are a powerful modular heating solution. Pods range from 4.5kW to 18kW and, with innovative state-of-the-art controls, are the building blocks of amazingly versatile and limitless total heating solutions.



## **INFINTIY 4.5KW AND INFINITY INFRARED**

### 4.5KW AND 6KW INFINITY





### 4.5KW AND 6KW INFINITY INFRARED HEATERS

















#### 9KW AND 12KW HORIZONTAL





# 9KW AND 12KW INFINITY INDUSTRIAL INFRARED HEATERS

















#### 13.5KW AND 18KW HORIZONTAL



## 13.5KW AND 18KW INFINITY INDUSTRIAL INFRARED HEATERS

















# CONTROLLERS

A unique feature to infrared heating is the ability to heat specific smaller areas within much larger open spaces. We call this zoning. Zoning allows us to have heater coverage for the entire space, however, only operates the zone or zones we want as and when they are needed. Instant heat exactly where you want it and when you want it.

## 3 - ZONE CONTROLLERS

Depending on the Electronic Controller you are using you are able to operate up to three zoned areas & connect up to three 2 kW or four 1.5 kW infrared heaters per zone. The power setting can be var