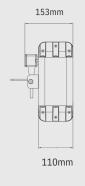

## 3KW AND 4KW HORIZONTAL INDUSTRIAL INFRARED HEATERS

|   | Dimension<br>(W) mm | Dimension<br>(H) mm | Dimension<br>(L) mm | Coverage<br>(M sq.) | Phase<br>Supply | Lamps x<br>Power (kW) | Total Power<br>(kW) | Voltage (V) | Current per<br>phase (A) | Min. height<br>from floor<br>(cm) | Min.<br>distance<br>from ceiling<br>(cm) | Min.<br>distance<br>from side<br>wall (cm) | Weight<br>without<br>guard (kg) | Lamp<br>Length<br>(mm) |
|---|---------------------|---------------------|---------------------|---------------------|-----------------|-----------------------|---------------------|-------------|--------------------------|-----------------------------------|------------------------------------------|--------------------------------------------|---------------------------------|------------------------|
| ) | 255                 | 153                 | 857                 | 13.2                | Single Phase    | 2 x 1.5               | 3                   | 220 - 240   | 13                       | 250                               | 50                                       | 100                                        | 6.1                             | 382                    |
| ) | 255                 | 153                 | 857                 | 19.14               | Single Phase    | 2 x 2                 | 4                   | 220 - 240   | 17                       | 250                               | 50                                       | 100                                        | 6.1                             | 382                    |