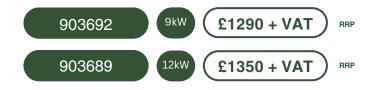

## **SHADOW INDUSTRIAL HEATER SOLUTION PACKS**



SHADOW 3 ZONE 18KW INDUSTRIAL INFRARED HEATER SOLUTION





SHADOW 18KW INDUSTRIAL INFRARED HEATER WITH VARIABLE CONTROL SYSTEM





SHADOW 6KW INDUSTRIAL HEATER - TRANSMITTER AND RECEIVER





## SHADOW INFINITY

Designed for high performance, flexibility, and functionality in larger buildings, they are a powerful modular heating solution. Pods range from 4.5kW to 18kW and, with innovative state-of-the-art controls, are the building blocks of amazingly versatile and limitless total heating solutions.



## **INFINTIY 4.5KW AND INFINITY INFRARED**

### 4.5KW AND 6KW INFINITY





### 4.5KW AND 6KW INFINITY INFRARED HEATERS

















#### 9KW AND 12KW HORIZONTAL





# 9KW AND 12KW INFINITY INDUSTRIAL INFRARED HEATERS

















#### 13.5KW AND 18KW HORIZONTAL



## 13.5KW AND 18KW INFINITY INDUSTRIAL INFRARED HEATERS

















# CONTROLLERS

A unique feature to infrared heating is the ability to heat specific smaller areas within much larger open spaces. We call this zoning. Zoning allows us to have heater coverage for the entire space, however, only operates the zone or zones we want as and when they are needed. Instant heat exactly where you want it and when you want it.

## 3 - ZONE CONTROLLERS

Depending on the Electronic Controller you are using you are able to operate up to three zoned areas & connect up to three 2 kW or four 1.5 kW infrared heaters per zone. The power setting can be varied and this will affect each zone i.e., whatever setting the controller is set to then this is the p