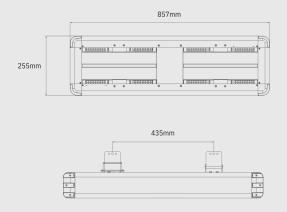

## 3KW AND 4KW HORIZONTAL INDUSTRIAL INFRARED HEATERS

|   | Dimension<br>(W) mm | Dimension<br>(H) mm | Dimension<br>(L) mm | Coverage<br>(M sq.) | Phase<br>Supply | Lamps x<br>Power (kW) | Total Power<br>(kW) | Voltage (V) | Current per<br>phase (A) | Min. height<br>from floor<br>(cm) | Min.<br>distance<br>from ceiling<br>(cm) | Min.<br>distance<br>from side<br>wall (cm) | Weight<br>without<br>guard (kg) | Lamp<br>Length<br>(mm) |
|---|---------------------|---------------------|---------------------|---------------------|-----------------|-----------------------|---------------------|-------------|--------------------------|-----------------------------------|------------------------------------------|--------------------------------------------|---------------------------------|------------------------|
| ) | 255                 | 153                 | 857                 | 13.2                | Single Phase    | 2 x 1.5               | 3                   | 220 - 240   | 13                       | 250                               | 50                                       | 100                                        | 6.1                             | 382                    |
| ) | 255                 | 153                 | 857                 | 19.14               | Single Phase    | 2 x 2                 | 4                   | 220 - 240   | 17                       | 250                               | 50                                       | 100                                        | 6.1                             | 382                    |