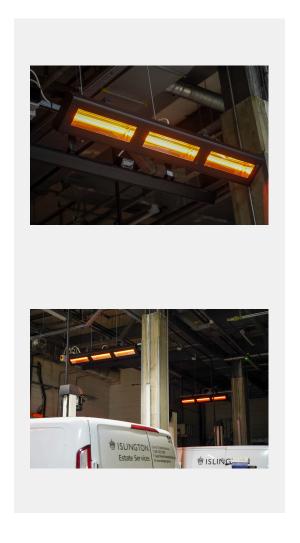

## **SHADOW INDUSTRIAL HEATER SOLUTION PACKS**



SHADOW 3 ZONE 18KW INDUSTRIAL INFRARED HEATER SOLUTION





SHADOW 18KW INDUSTRIAL INFRARED HEATER WITH VARIABLE CONTROL SYSTEM





SHADOW 6KW INDUSTRIAL HEATER - TRANSMITTER AND RECEIVER





## SHADOW INFINITY

Designed for high performance, flexibility, and functionality in larger buildings, they are a powerful modular heating solution. Pods range from 4.5kW to 18kW and, with innovative state-of-the-art controls, are the building blocks of amazingly versatile and limitless total heating solutions.



## **INFINTIY 4.5KW AND INFINITY INFRARED**

### 4.5KW AND 6KW INFINITY





### 4.5KW AND 6KW INFINITY INFRARED HEATERS

















#### 9KW AND 12KW HORIZONTAL





# 9KW AND 12KW INFINITY INDUSTRIAL INFRARED HEATERS

















#### 13.5KW AND 18KW HORIZONTAL



## 13.5KW AND 18KW INFINITY INDUSTRIAL INFRARED HEATERS

















# CONTROLLERS

A unique feature to infrared heating is the ability to heat specific smaller areas within much larger open spaces. We call this zoning. Zoning allows us to have heater coverage for the entire space, however, only operates the zone or zones we want as and when they are needed. Instant heat exactly where you want it and when you want it.

## 3 - ZONE CONTROLLERS

Depending on the Electronic Controller you are using you are able to operate up to three zoned areas & connect up to three 2 kW or four 1.5 kW infrared heaters per zone. The power setting can be varied and this will affect each zone i.e., whatever setting the controller is set to then this is the power