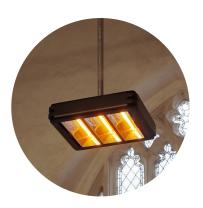

## PLACES OF WORSHIP AND HISTORICAL BUILDINGS

You can install our heaters into a space that seems impossible to heat - like places of worship, listed buildings, caves and protected monuments where wall or ceiling heaters would cause too much damage.