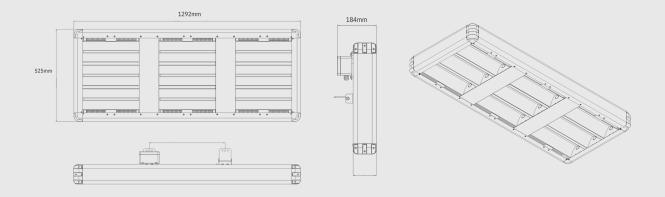

|
| ) | 255                 | 153                 | 857                 | 19.14               | Single Phase    | 2 x 2                 | 4                   | 220 - 240   | 17                       | 250                               | 50                                       | 100                                        | 6.1                             | 382                    |







#### 4.5KW AND 6KW VERTICAL



## 4.5KW AND 6KW VERTICAL INDUSTRIAL INFRARED HEATERS

















SHADOW
4.5KW AND
6KW
HORIZONTAL
INDUSTRIAL
INFRARED
HEATERS

### 4.5KW AND 6KW HORIZONTAL



COVERAGE

LAMPS

# 4.5KW AND 6KW HORIZONTAL INDUSTRIAL INFRARED HEATERS

















#### 9KW AND 12KW INDUSTRIAL



# 9KW AND 12KW INDUSTRIAL INFRARED HEATERS

















## 13.5KW AND 18KW INDUSTRIAL



# 13.5KW AND 18KW INDUSTRIAL INFRARED HEATERS















## **SHADOW INDUSTRIAL HEATER SOLUTION PACKS**



SHADOW 3 ZONE 18KW INDUSTRIAL INFRARED HEATER SOLUTION





SHADOW 18KW INDUSTRIAL INFRARED HEATER WITH VARIABLE CONTROL SYSTEM





SHADOW 6KW INDUSTRIAL HEATER - TRANSMITTER AND RECEIVER





## SHADOW INFINITY

Designed for high performance, flexibility, and functionality in larger buildings, they are a powerful modular heating solution. Pods range from 4.5kW to 18kW and, with innovative state-of-the-art controls, are the building blocks of amazingly versatile and limitless total heating solutions.



## **INFINTIY 4.5KW AND INFINITY INFRARED**

### 4.5KW AND 6KW INFINITY





### 4.5KW AND 6KW INFINITY INFRARED HEATERS

















#### 9KW AND 12KW HORIZONTAL





# 9KW