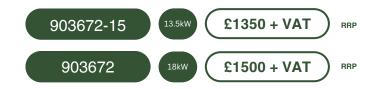

| 857                 | 19.14               | Single Phase    | 2 x 2                 | 4                   | 220 - 240   | 17                       | 250                               | 50                                       | 100                                        | 6.1                             | 382                    |







#### 4.5KW AND 6KW VERTICAL



## 4.5KW AND 6KW VERTICAL INDUSTRIAL INFRARED HEATERS

















SHADOW
4.5KW AND
6KW
HORIZONTAL
INDUSTRIAL
INFRARED
HEATERS

### 4.5KW AND 6KW HORIZONTAL



COVERAGE

LAMPS

# 4.5KW AND 6KW HORIZONTAL INDUSTRIAL INFRARED HEATERS

















#### 9KW AND 12KW INDUSTRIAL



# 9KW AND 12KW INDUSTRIAL INFRARED HEATERS

















## 13.5KW AND 18KW INDUSTRIAL



# 13.5KW AND 18KW INDUSTRIAL INFRARED HEATERS















## **SHADOW INDUSTRIAL HEATER SOLUTION PACKS**



SHADOW 3 ZONE 18KW INDUSTRIAL INFRARED HEATER SOLUTION





SHADOW 18KW INDUSTRIAL INFRARED HEATER WITH VARIABLE CONTROL SYSTEM





SHADOW 6KW INDUSTRIAL HEATER - TRANSMITTER AND RECEIVER





## SHADOW INFINITY

Designed for high performance, flexibility, and functionality in larger buildings, they are a powerful modular heating solution. Pods range from 4.5kW to 18kW and, with innovative state-of-the-art controls, are the building blocks of amazingly versatile and limitless total heating solutions.



## **INFINTIY 4.5KW AND INFINITY INFRARED**

### 4.5KW AND 6KW INFINITY





### 4.5KW AND 6KW INFINITY INFRARED HEATERS

















#### 9KW AND 12KW HORIZONTAL





# 9KW AND 12KW INFINITY INDUSTRIAL INFRARED HEATERS