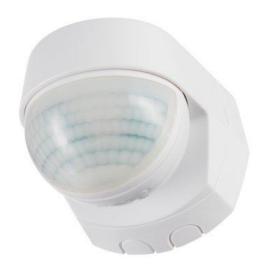

#### **PIR SWITCH**

Using our PIR connected into the Electronic Controller, will improve the efficiency of the heaters. The PIR will detect the presence of people by their movement made in specific area or zone.