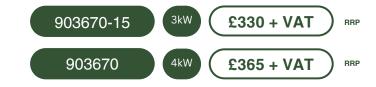

## 3KW AND 4KW HORIZONTAL INDUSTRIAL INFRARED HEATERS

|   | Dimension<br>(W) mm | Dimension<br>(H) mm | Dimension<br>(L) mm | Coverage<br>(M sq.) | Phase<br>Supply | Lamps x<br>Power (kW) | Total Power<br>(kW) | Voltage (V) | Current per<br>phase (A) | Min. height<br>from floor<br>(cm) | Min.<br>distance<br>from ceiling<br>(cm) | Min.<br>distance<br>from side<br>wall (cm) | Weight<br>without<br>guard (kg) | Lamp<br>Length<br>(mm) |
|---|---------------------|---------------------|---------------------|---------------------|-----------------|-----------------------|---------------------|-------------|--------------------------|-----------------------------------|------------------------------------------|--------------------------------------------|---------------------------------|------------------------|
| ) | 255                 | 153                 | 857                 | 13.2                | Single Phase    | 2 x 1.5               | 3                   | 220 - 240   | 13                       | 250                               | 50                                       | 100                                        | 6.1                             | 382                    |
| ) | 255                 | 153                 | 857                 | 19.14               | Single Phase    | 2 x 2                 | 4                   | 220 - 240   | 17                       | 250                               | 50                                       | 100                                        | 6.1                             | 382                    |