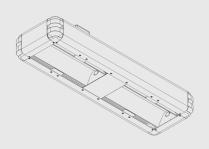

#### 3KW AND 4KW HORIZONTAL

## 3KW AND 4KW HORIZONTAL INDUSTRIAL INFRARED HEATERS

|   | Dimension<br>(W) mm | Dimension<br>(H) mm | Dimension<br>(L) mm | Coverage<br>(M sq.) | Phase<br>Supply | Lamps x<br>Power (kW) | Total Power<br>(kW) | Voltage (V) | Current per<br>phase (A) | Min. height<br>from floor<br>(cm) | Min.<br>distance<br>from ceiling<br>(cm) | Min.<br>distance<br>from side<br>wall (cm) | Weight<br>without<br>guard (kg) | Lamp<br>Length<br>(mm) |
|---|---------------------|---------------------|---------------------|---------------------|-----------------|-----------------------|---------------------|-------------|--------------------------|-----------------------------------|------------------------------------------|--------------------------------------------|---------------------------------|------------------------|
| ) | 255                 | 153                 | 857                 | 13.2                | Single Phase    | 2 x 1.5               | 3                   | 220 - 240   | 13                       | 250                               | 50                                       | 100                                        | 6.1                             | 382                    |
| ) | 255                 | 153                 | 857                 | 19.14               | Single Phase    | 2 x 2                 | 4                   | 220 - 240   | 17                       | 250                               | 50                                       | 100                                        | 6.1                             | 382                    |