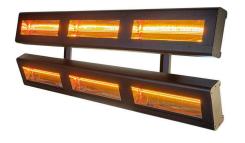

## **SHADOW INDUSTRIAL HEATER SOLUTION PACKS**



SHADOW 3 ZONE 18KW INDUSTRIAL INFRARED HEATER SOLUTION





SHADOW 18KW INDUSTRIAL INFRARED HEATER WITH VARIABLE CONTROL SYSTEM





SHADOW 6KW INDUSTRIAL HEATER - TRANSMITTER AND RECEIVER





## SHADOW INFINITY

Designed for high performance, flexibility, and functionality in larger buildings, they are a powerful modular heating solution. Pods range from 4.5kW to 18kW and, with innovative state-of-the-art controls, are the building blocks of amazingly versatile and limitless total heating solutions.



## **INFINTIY 4.5KW AND INFINITY INFRARED**

### 4.5KW AND 6KW INFINITY





### 4.5KW AND 6KW INFINITY INFRARED HEATERS

















#### 9KW AND 12KW HORIZONTAL





# 9KW AND 12KW INFINITY INDUSTRIAL INFRARED HEATERS

















#### 13.5KW AND 18KW HORIZONTAL



## 13.5KW AND 18KW INFINITY INDUSTRIAL INFRARED HEATERS

















# CONTROLLERS

A unique feature to infrared heating is the ability to heat specific smaller areas within much larger open spaces. We call this zoning. Zoning allows us to have heater coverage for the entire space, however, only operates the zone or zones we want as and when they are needed. Instant heat exactly where you want it and when you want it.

## 3 - ZONE CONTROLLERS

Depending on the Electronic Controller you are using you are able to operate up to three zoned areas & connect up to three 2 kW or four 1.5 kW infrared heaters per zone. The power setting can be varied and this will affect each zone i.e., whatever setting the controller is set to then this is the