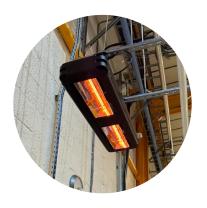

#### **WORKSHOPS AND GARAGES**

Instead of fighting a losing battle trying to raise the ambient temperature of a huge room, you can direct your heat to the exact places in the workshop where it's needed.

#### **APPLICATIONS**

All Shadow heaters incorporate the latest Ultra Low Glare infrared lamp technology giving maximum energy to heat output, whilst emitting less than 3 lumens of visible light. Shadow produce a full range of industrial heaters from 3kW all the way up to 18kW in size. Heaters can be wall mounted or suspended and then used to create complete heat coverage of large spaces with the unique ability to heat zones or smaller areas within them. Controllability creates efficiency.