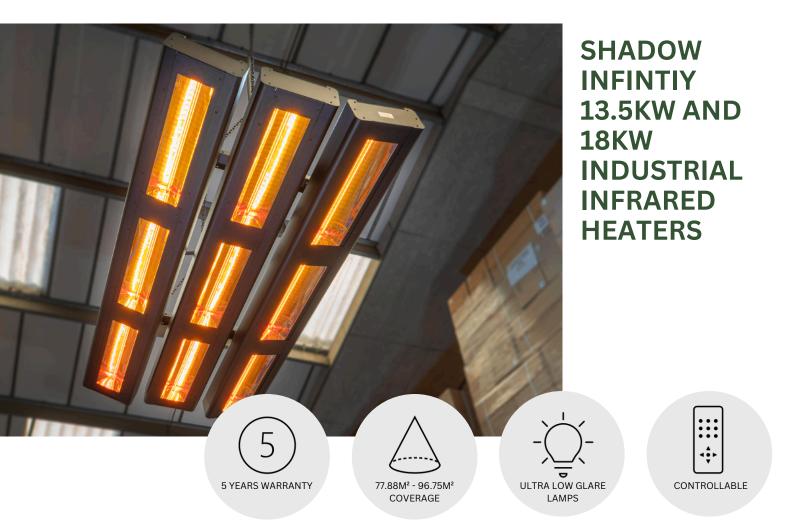

## **SHADOW INDUSTRIAL HEATER SOLUTION PACKS**



SHADOW 3 ZONE 18KW INDUSTRIAL INFRARED HEATER SOLUTION





SHADOW 18KW INDUSTRIAL INFRARED HEATER WITH VARIABLE CONTROL SYSTEM





SHADOW 6KW INDUSTRIAL HEATER - TRANSMITTER AND RECEIVER





## SHADOW INFINITY

Designed for high performance, flexibility, and functionality in larger buildings, they are a powerful modular heating solution. Pods range from 4.5kW to 18kW and, with innovative state-of-the-art controls, are the building blocks of amazingly versatile and limitless total heating solutions.



## **INFINTIY 4.5KW AND INFINITY INFRARED**

### 4.5KW AND 6KW INFINITY





### 4.5KW AND 6KW INFINITY INFRARED HEATERS

















#### 9KW AND 12KW HORIZONTAL





# 9KW AND 12KW INFINITY INDUSTRIAL INFRARED HEATERS

















#### 13.5KW AND 18KW HORIZONTAL



## 13.5KW AND 18KW INFINITY INDUSTRIAL INFRARED HEATERS

















# CONTROLLERS

A unique feature to infrared heating is the ability to heat specific smaller areas within much larger open spaces. We call this zoning. Zoning allows us to have heater coverage for the entire space, however, only operates the zone or zones we want as and when they are needed. Instant heat exactly where you want it and when you want it.

## 3 - ZONE CONTROLLERS

Depending on the Electronic Controller you are using you are able to operate up to three zoned areas & connect up to three 2 kW or four 1.5 kW infrared heaters per zone. The power setting can be varied and this will affect each zone i.e., whatever setting the controller is set to then this is the power deliver