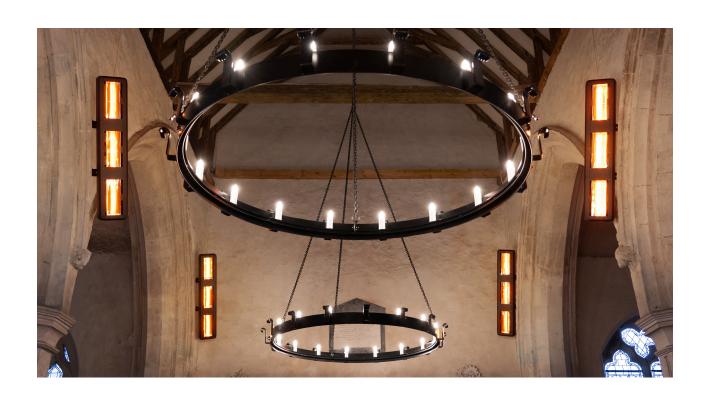

## PLACES OF WORSHIP AND HISTORICAL BUILDINGS

You can install our heaters into a space that seems impossible to heat - like places of worship, listed buildings, caves and protected monuments where wall or ceiling heaters would cause too much damage.