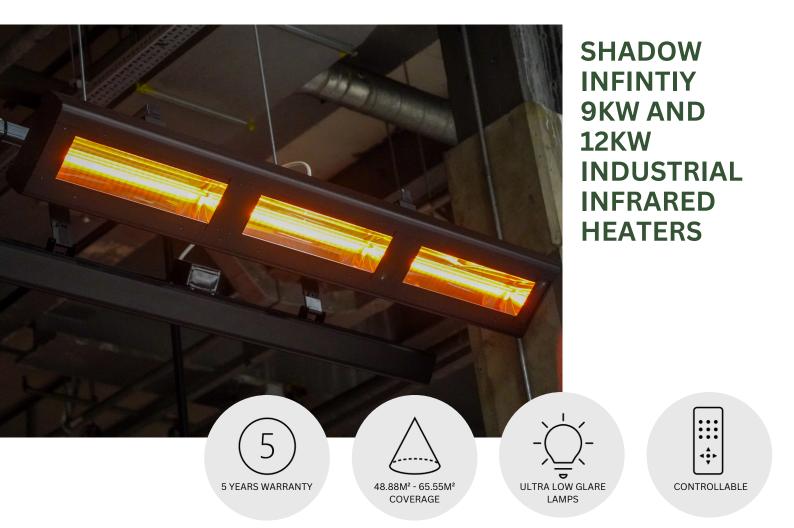

## 13.5KW AND 18KW INDUSTRIAL



# 13.5KW AND 18KW INDUSTRIAL INFRARED HEATERS















## **SHADOW INDUSTRIAL HEATER SOLUTION PACKS**



SHADOW 3 ZONE 18KW INDUSTRIAL INFRARED HEATER SOLUTION





SHADOW 18KW INDUSTRIAL INFRARED HEATER WITH VARIABLE CONTROL SYSTEM





SHADOW 6KW INDUSTRIAL HEATER - TRANSMITTER AND RECEIVER





## SHADOW INFINITY

Designed for high performance, flexibility, and functionality in larger buildings, they are a powerful modular heating solution. Pods range from 4.5kW to 18kW and, with innovative state-of-the-art controls, are the building blocks of amazingly versatile and limitless total heating solutions.



## **INFINTIY 4.5KW AND INFINITY INFRARED**

### 4.5KW AND 6KW INFINITY





### 4.5KW AND 6KW INFINITY INFRARED HEATERS

















#### 9KW AND 12KW HORIZONTAL





# 9KW AND 12KW INFINITY INDUSTRIAL INFRARED HEATERS

















#### 13.5KW AND 18KW HORIZONTAL



## 13.5KW AND 18KW INFINITY INDUSTRIAL INFRARED HEATERS

















# CONTROLLERS

A unique feature to infrared heating is the ability to heat specific smaller areas within much larger open spaces. We call this zoning. Zoning allows us to have heater coverage for the entire space, however, only operates the zone or zones we want as and when they are needed. Instant heat exactly where you want it and when you want it.

## 3 - ZONE CONTROLLERS

Depending on the Electronic Controller you are using you are able to operate up to three zoned areas & connect up to three 2 kW or four 1.5 kW infrared heaters per zone. The power setting can be varied and th