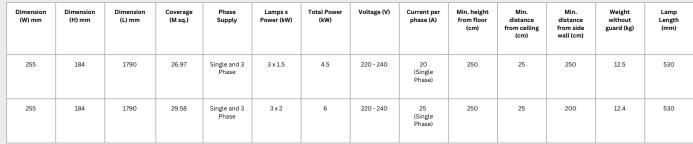

## 4.5KW AND 6KW VERTICAL INDUSTRIAL INFRARED HEATERS

SHADOW
4.5KW AND
6KW
HORIZONTAL
INDUSTRIAL
INFRARED
HEATERS

### 4.5KW AND 6KW HORIZONTAL

COVERAGE

LAMPS

# 4.5KW AND 6KW HORIZONTAL INDUSTRIAL INFRARED HEATERS