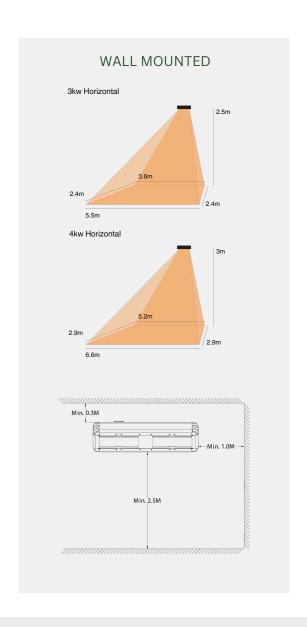

#### 3KW AND 4KW HORIZONTAL

## 3KW AND 4KW HORIZONTAL INDUSTRIAL INFRARED HEATERS

|   | Dimension<br>(W) mm | Dimension<br>(H) mm | Dimension<br>(L) mm | Coverage<br>(M sq.) | Phase<br>Supply | Lamps x<br>Power (kW) | Total Power<br>(kW) | Voltage (V) | Current per<br>phase (A) | Min. height<br>from floor<br>(cm) | Min.<br>distance<br>from ceiling<br>(cm) | Min.<br>distance<br>from side<br>wall (cm) | Weight<br>without<br>guard (kg) | Lamp<br>Length<br>(mm) |
|---|---------------------|---------------------|---------------------|---------------------|-----------------|-----------------------|---------------------|-------------|--------------------------|-----------------------------------|------------------------------------------|--------------------------------------------|---------------------------------|------------------------|
| ) | 255                 | 153                 | 857                 | 13.2                | Single Phase    | 2 x 1.5               | 3                   | 220 - 240   | 13                       | 250                               | 50                                       | 100                                        | 6.1                             | 382                    |
| ) | 255                 | 153                 | 857                 | 19.14               | Single Phase    | 2 x 2                 | 4                   | 220 - 240   | 17                       | 250                               | 50                                       | 100                                        | 6.1                             | 382                    |