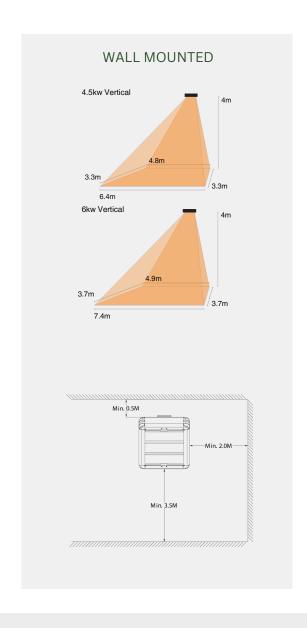

#### 4.5KW AND 6KW VERTICAL

## 4.5KW AND 6KW VERTICAL INDUSTRIAL INFRARED HEATERS

SHADOW
4.5KW AND
6KW
HORIZONTAL
INDUSTRIAL
INFRARED
HEATERS

### 4.5KW AND 6KW HORIZONTAL

COVERAGE

LAMPS

# 4.5KW AND 6KW HORIZONTAL INDUSTRIAL INFRARED HEATERS