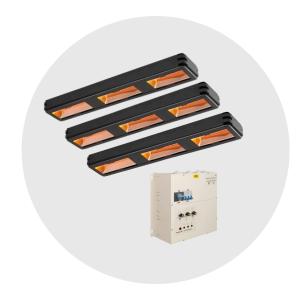

## 13.5KW AND 18KW INDUSTRIAL

# 13.5KW AND 18KW INDUSTRIAL INFRARED HEATERS

## **SHADOW INDUSTRIAL HEATER SOLUTION PACKS**

SHADOW 3 ZONE 18KW INDUSTRIAL INFRARED HEATER SOLUTION

SHADOW 18KW INDUSTRIAL INFRARED HEATER WITH VARIABLE CONTROL SYSTEM

SHADOW 6KW INDUSTRIAL HEATER - TRANSMITTER AND RECEIVER