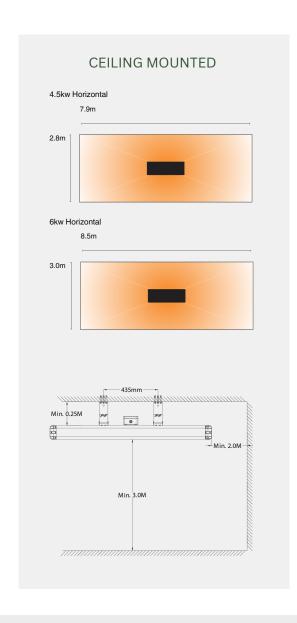

#### 4.5KW AND 6KW VERTICAL

## 4.5KW AND 6KW VERTICAL INDUSTRIAL INFRARED HEATERS

SHADOW
4.5KW AND
6KW
HORIZONTAL
INDUSTRIAL
INFRARED
HEATERS

### 4.5KW AND 6KW HORIZONTAL

COVERAGE

LAMPS

# 4.5KW AND 6KW HORIZONTAL INDUSTRIAL INFRARED HEATERS