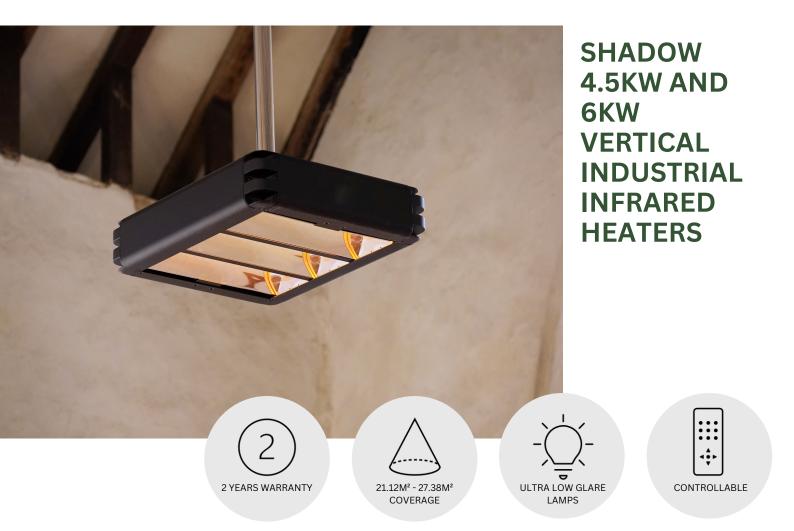

#### 4.5KW AND 6KW VERTICAL

## 4.5KW AND 6KW VERTICAL INDUSTRIAL INFRARED HEATERS

SHADOW
4.5KW AND
6KW
HORIZONTAL
INDUSTRIAL
INFRARED
HEATERS

### 4.5KW AND 6KW HORIZONTAL

COVERAGE

LAMPS

# 4.5KW AND 6KW HORIZONTAL INDUSTRIAL INFRARED HEATERS