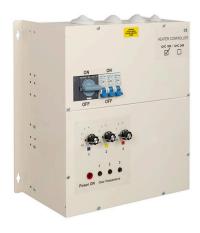

# CONTROLLERS

A unique feature to infrared heating is the ability to heat specific smaller areas within much larger open spaces. We call this zoning. Zoning allows us to have heater coverage for the entire space, however, only operates the zone or zones we want as and when they are needed. Instant heat exactly where you want it and when you want it.

## 3 - ZONE CONTROLLERS

Depending on the Electronic Controller you are using you are able to operate up to three zoned areas & connect up to three 2 kW or four 1.5 kW infrared heaters per zone. The power setting can be varied and this will affect each zone i.e., whatever setting the controller is set to then this is the power delivered to each zone.

#### 3-ZONE INDUSTRIAL HEATER CONTROLLER

Available kW:

3-ZONE INDUSTRIAL HEATER CONTROLLER REMOTE CONTROLLED RECEIVER

Available kW:

3-ZONE INDUSTRIAL HEATER CONTROLLER - REMOTE CONTROLLED RECEIVER AND TRANSMITTER

Available kW: