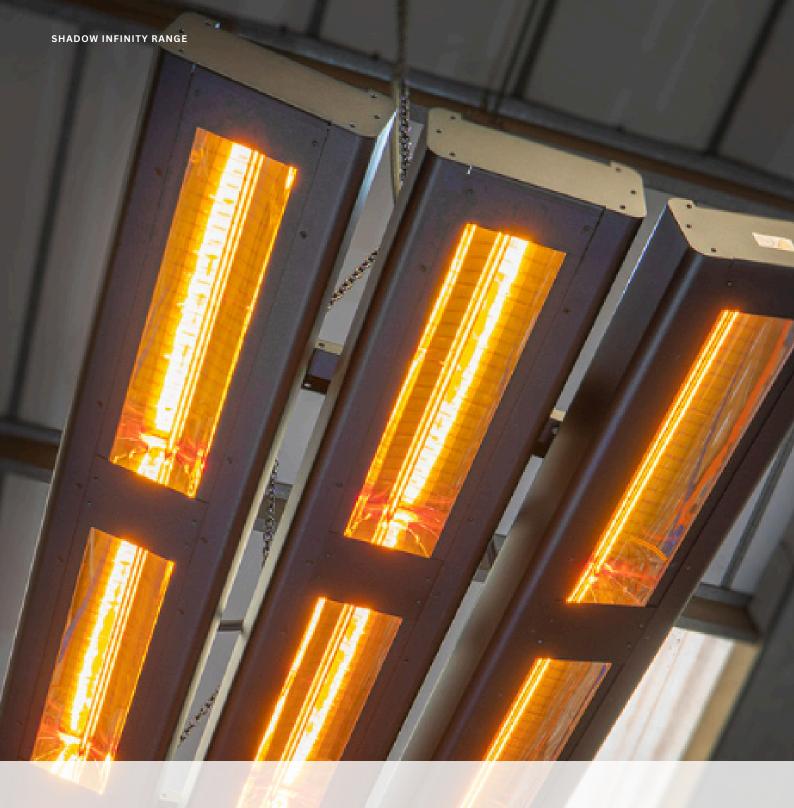

## SHADOW INFINITY

Designed for high performance, flexibility, and functionality in larger buildings, they are a powerful modular heating solution. Pods range from 4.5kW to 18kW and, with innovative state-of-the-art controls, are the building blocks of amazingly versatile and limitless total heating solutions.