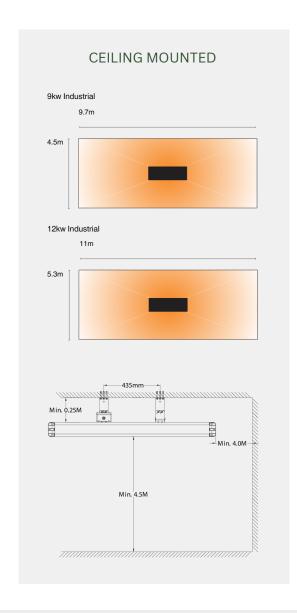

| 382                    |
| ) | 255                 | 153                 | 857                 | 19.14               | Single Phase    | 2 x 2                 | 4                   | 220 - 240   | 17                       | 250                               | 50                                       | 100                                        | 6.1                             | 382                    |







#### 4.5KW AND 6KW VERTICAL



## 4.5KW AND 6KW VERTICAL INDUSTRIAL INFRARED HEATERS

















SHADOW
4.5KW AND
6KW
HORIZONTAL
INDUSTRIAL
INFRARED
HEATERS

### 4.5KW AND 6KW HORIZONTAL



COVERAGE

LAMPS

# 4.5KW AND 6KW HORIZONTAL INDUSTRIAL INFRARED HEATERS

















#### 9KW AND 12KW INDUSTRIAL



# 9KW AND 12KW INDUSTRIAL INFRARED HEATERS

















## 13.5KW AND 18KW INDUSTRIAL



# 13.5KW AND 18KW INDUSTRIAL INFRARED HEATERS















## **SHADOW INDUSTRIAL HEATER SOLUTION PACKS**



SHADOW 3 ZONE 18KW INDUSTRIAL INFRARED HEATER SOLUTION





SHADOW 18KW INDUSTRIAL INFRARED HEATER WITH VARIABLE CONTROL SYSTEM





SHADOW 6KW INDUSTRIAL HEATER - TRANSMITTER AND RECEIVER





## SHADOW INFINITY

Designed for high performance, flexibility, and functionality in larger buildings, they are a powerful modular heating solution. Pods range from 4.5kW to 18kW and, with innovative state-of-the-art controls, are the building blocks of amazingly versatile and limitless total heating solutions.



## **INFINTIY 4.5KW AND INFINITY INFRARED**

### 4.5KW AND 6KW INFINITY





### 4.5KW AND 6KW INFINITY INFRARED HEATERS