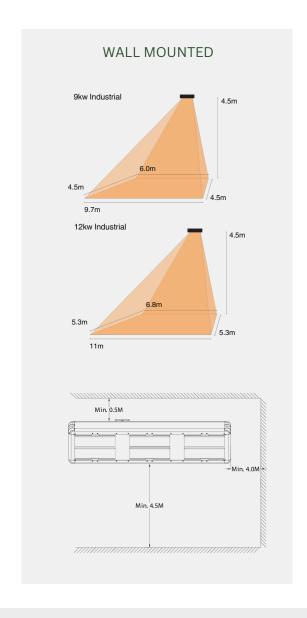

| 382                    |
| ) | 255                 | 153                 | 857                 | 19.14               | Single Phase    | 2 x 2                 | 4                   | 220 - 240   | 17                       | 250                               | 50                                       | 100                                        | 6.1                             | 382                    |







#### 4.5KW AND 6KW VERTICAL



## 4.5KW AND 6KW VERTICAL INDUSTRIAL INFRARED HEATERS

















SHADOW
4.5KW AND
6KW
HORIZONTAL
INDUSTRIAL
INFRARED
HEATERS

### 4.5KW AND 6KW HORIZONTAL



COVERAGE

LAMPS

# 4.5KW AND 6KW HORIZONTAL INDUSTRIAL INFRARED HEATERS

















#### 9KW AND 12KW INDUSTRIAL



# 9KW AND 12KW INDUSTRIAL INFRARED HEATERS

















## 13.5KW AND 18KW INDUSTRIAL



# 13.5KW AND 18KW INDUSTRIAL INFRARED HEATERS















## **SHADOW INDUSTRIAL HEATER SOLUTION PACKS**



SHADOW 3 ZONE 18KW INDUSTRIAL INFRARED HEATER SOLUTION





SHADOW 18KW INDUSTRIAL INFRARED HEATER WITH VARIABLE CONTROL SYSTEM





SHADOW 6KW INDUSTRIAL HEATER - TRANSMITTER AND RECEIVER





## SHADOW INFINITY

Designed for high performance, flexibility, and functionality in larger buildings, they are a powerful modular heating solution. Pods range from 4.5kW to 18kW and, with innovative state-of-the-art controls, are the building blocks of amazingly versatile and limitless total heating solutions.



## **INFINTIY 4.5KW AND INFINITY INFRARED**

### 4.5KW AND 6KW INFINITY





### 4.5KW AND 6KW INFINITY INFRARED HEATERS