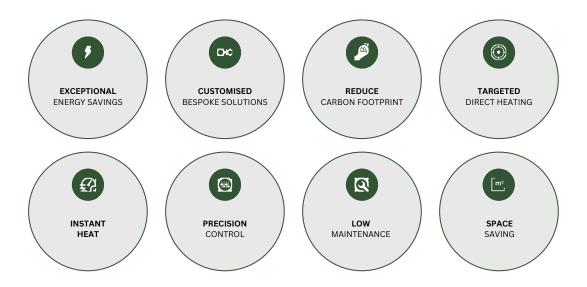

#### **KEY PRODUCT BENEFITS**

At Shadow Industrial, we're at the forefront of innovation in the heating revolution. Our extensive line up of infrared heating solutions features **cutting-edge Ultra Low Glare technology**, meticulously crafted for vast spaces. In contrast to conventional convection heaters, our state-of-the-art infrared heating systems offer instant, **targeted warmth** precisely where and when it's needed. Gone are the days of needlessly heating an entire workspace when only a fraction of it is occupied. Shadow Industrial's infrared heating systems deliver carbon-efficient, **easily controllable** heating with substantial energy savings.

Shadow Industrial Heating Solutions provide **carbon efficient**, controllable, heating with massive energy savings.

Coverage from 50m² to 5,000m² is perfect for all open spaces from small workshops to the largest factory and warehouse complexes.

Shadow Industrial infrared heaters with Ultra Low Glare technology are great for large spaces. They can be used individually, combined into arrays of up to 18kW or, used as heating modules to build solutions capable of heating the large industrials sites. The sizes of installation and variability is **truly limitless**.

With the development of advanced control systems that are either wired of operate by radio, maximum energy efficiency is achieved, usually resulting in heating **energy reductions of 60-90%**\*.

Infrared heat is ideal for settings such as factories, warehouses, and workshops as the heat works the same way as the sun, the heat won't escape through windows or open doors so you get an incredibly efficient heating system.