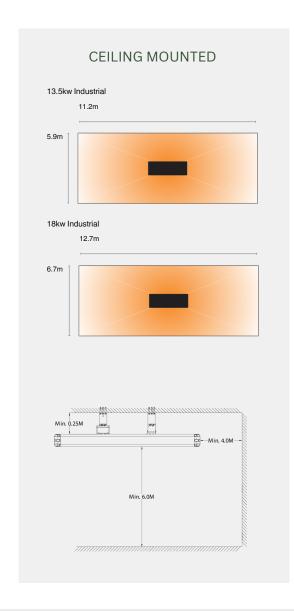

857                 | 19.14               | Single Phase    | 2 x 2                 | 4                   | 220 - 240   | 17                       | 250                               | 50                                       | 100                                        | 6.1                             | 382                    |







#### 4.5KW AND 6KW VERTICAL



## 4.5KW AND 6KW VERTICAL INDUSTRIAL INFRARED HEATERS

















SHADOW
4.5KW AND
6KW
HORIZONTAL
INDUSTRIAL
INFRARED
HEATERS

### 4.5KW AND 6KW HORIZONTAL



COVERAGE

LAMPS

# 4.5KW AND 6KW HORIZONTAL INDUSTRIAL INFRARED HEATERS

















#### 9KW AND 12KW INDUSTRIAL



# 9KW AND 12KW INDUSTRIAL INFRARED HEATERS

















## 13.5KW AND 18KW INDUSTRIAL



# 13.5KW AND 18KW INDUSTRIAL INFRARED HEATERS















## **SHADOW INDUSTRIAL HEATER SOLUTION PACKS**



SHADOW 3 ZONE 18KW INDUSTRIAL INFRARED HEATER SOLUTION





SHADOW 18KW INDUSTRIAL INFRARED HEATER WITH VARIABLE CONTROL SYSTEM





SHADOW 6KW INDUSTRIAL HEATER - TRANSMITTER AND RECEIVER





## SHADOW INFINITY

Designed for high performance, flexibility, and functionality in larger buildings, they are a powerful modular heating solution. Pods range from 4.5kW to 18kW and, with innovative state-of-the-art controls, are the building blocks of amazingly versatile and limitless total heating solutions.



## **INFINTIY 4.5KW AND INFINITY INFRARED**

### 4.5KW AND 6KW INFINITY





### 4.5KW AND 6KW INFINITY INFRARED HEATERS

















#### 9KW AND 12KW HORIZONTAL





# 9KW AND 12KW INFINITY INDUSTRIAL INFRARED HEATERS