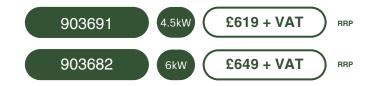

## 4.5KW AND 6KW VERTICAL INDUSTRIAL INFRARED HEATERS

SHADOW
4.5KW AND
6KW
HORIZONTAL
INDUSTRIAL
INFRARED
HEATERS

### 4.5KW AND 6KW HORIZONTAL

COVERAGE

LAMPS

# 4.5KW AND 6KW HORIZONTAL INDUSTRIAL INFRARED HEATERS