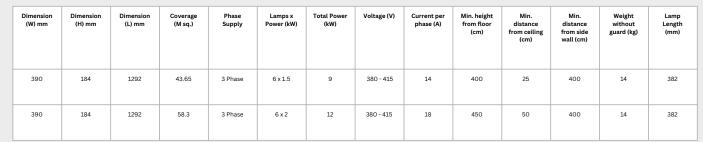

| 382                    |
| ) | 255                 | 153                 | 857                 | 19.14               | Single Phase    | 2 x 2                 | 4                   | 220 - 240   | 17                       | 250                               | 50                                       | 100                                        | 6.1                             | 382                    |







#### 4.5KW AND 6KW VERTICAL



## 4.5KW AND 6KW VERTICAL INDUSTRIAL INFRARED HEATERS

















SHADOW
4.5KW AND
6KW
HORIZONTAL
INDUSTRIAL
INFRARED
HEATERS

### 4.5KW AND 6KW HORIZONTAL



COVERAGE

LAMPS

# 4.5KW AND 6KW HORIZONTAL INDUSTRIAL INFRARED HEATERS

















#### 9KW AND 12KW INDUSTRIAL



# 9KW AND 12KW INDUSTRIAL INFRARED HEATERS

















## 13.5KW AND 18KW INDUSTRIAL



# 13.5KW AND 18KW INDUSTRIAL INFRARED HEATERS















## **SHADOW INDUSTRIAL HEATER SOLUTION PACKS**



SHADOW 3 ZONE 18KW INDUSTRIAL INFRARED HEATER SOLUTION





SHADOW 18KW INDUSTRIAL INFRARED HEATER WITH VARIABLE CONTROL SYSTEM





SHADOW 6KW INDUSTRIAL HEATER - TRANSMITTER AND RECEIVER





## SHADOW INFINITY

Designed for high performance, flexibility, and functionality in larger buildings, they are a powerful modular heating solution. Pods range from 4.5kW to 18kW and, with innovative state-of-the-art controls, are the building blocks of amazingly versatile and limitless total heating solutions.



## **INFINTIY 4.5KW AND INFINITY INFRARED**

### 4.5KW AND 6KW INFINITY





### 4.5KW AND 6KW INFINITY INFRARED HEATERS