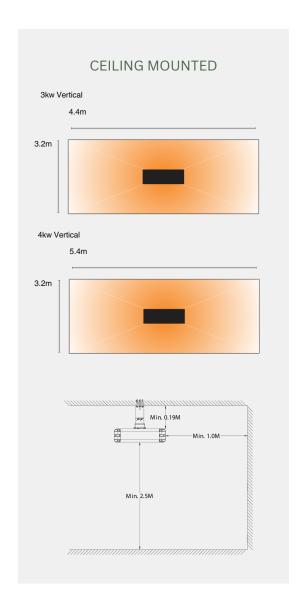

## 3KW AND 4KW VERTICAL INDUSTRIAL INFRARED HEATERS

|   | Dimension<br>(W) mm | Dimension<br>(H) mm | Dimension<br>(L) mm | Coverage<br>(M sq.) | Phase<br>Supply | Lamps x<br>Power (kW) | Total Power<br>(kW) | Voltage (V) | Current per<br>phase (A) | Min. height<br>from floor<br>(cm) | Min.<br>distance<br>from ceiling<br>(cm) | Min.<br>distance<br>from side<br>wall (cm) | Weight<br>without<br>guard (kg) | Lamp<br>Length<br>(mm) |
|---|---------------------|---------------------|---------------------|---------------------|-----------------|-----------------------|---------------------|-------------|--------------------------|-----------------------------------|------------------------------------------|--------------------------------------------|---------------------------------|------------------------|
| ) | 390                 | 153                 | 422                 | 17.28               | Single Phase    | 2 x 1.5               | 3                   | 220 - 240   | 13                       | 250                               | 50                                       | 100                                        | 6.1                             | 382                    |
| ) | 390                 | 153                 | 422                 | 14.08               | Single Phase    | 2 x 2                 | 4                   | 220 - 240   | 17                       | 250                               | 50                                       | 100                                        | 6.1                             | 382                    |