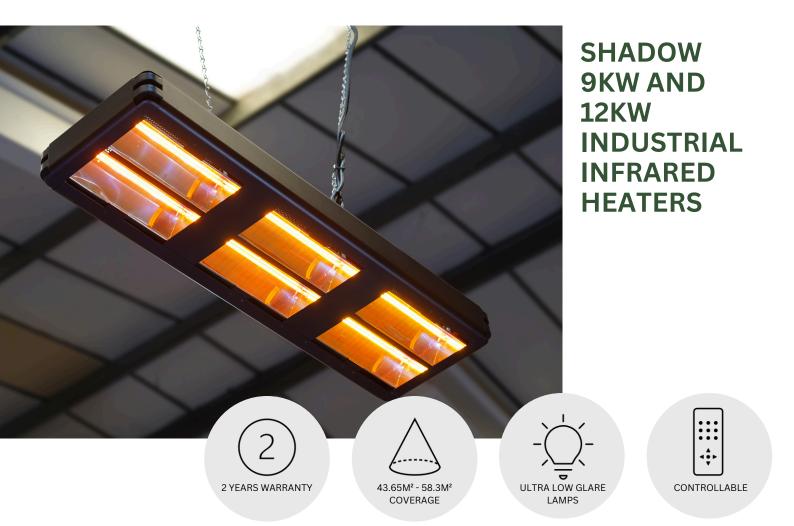

| 100                                        | 6.1                             | 382                    |
| ) | 255                 | 153                 | 857                 | 19.14               | Single Phase    | 2 x 2                 | 4                   | 220 - 240   | 17                       | 250                               | 50                                       | 100                                        | 6.1                             | 382                    |







#### 4.5KW AND 6KW VERTICAL



## 4.5KW AND 6KW VERTICAL INDUSTRIAL INFRARED HEATERS

















SHADOW
4.5KW AND
6KW
HORIZONTAL
INDUSTRIAL
INFRARED
HEATERS

### 4.5KW AND 6KW HORIZONTAL



COVERAGE

LAMPS

# 4.5KW AND 6KW HORIZONTAL INDUSTRIAL INFRARED HEATERS

















#### 9KW AND 12KW INDUSTRIAL



# 9KW AND 12KW INDUSTRIAL INFRARED HEATERS

















## 13.5KW AND 18KW INDUSTRIAL



# 13.5KW AND 18KW INDUSTRIAL INFRARED HEATERS















## **SHADOW INDUSTRIAL HEATER SOLUTION PACKS**



SHADOW 3 ZONE 18KW INDUSTRIAL INFRARED HEATER SOLUTION





SHADOW 18KW INDUSTRIAL INFRARED HEATER WITH VARIABLE CONTROL SYSTEM





SHADOW 6KW INDUSTRIAL HEATER - TRANSMITTER AND RECEIVER





## SHADOW INFINITY

Designed for high performance, flexibility, and functionality in larger buildings, they are a powerful modular heating solution. Pods range from 4.5kW to 18kW and, with innovative state-of-the-art controls, are the building blocks of amazingly versatile and limitless total heating solutions.



## **INFINTIY 4.5KW AND INFINITY INFRARED**

### 4.5