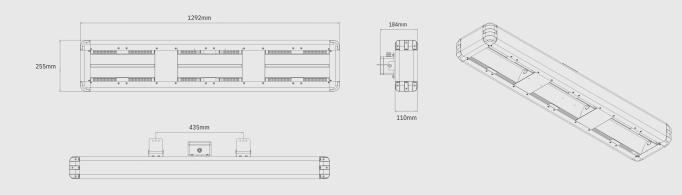

## 4.5KW AND 6KW VERTICAL INDUSTRIAL INFRARED HEATERS

SHADOW
4.5KW AND
6KW
HORIZONTAL
INDUSTRIAL
INFRARED
HEATERS

### 4.5KW AND 6KW HORIZONTAL

COVERAGE

LAMPS

# 4.5KW AND 6KW HORIZONTAL INDUSTRIAL INFRARED HEATERS