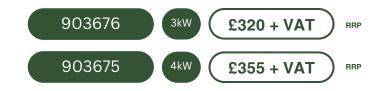

## 3KW AND 4KW VERTICAL INDUSTRIAL INFRARED HEATERS

|   | Dimension<br>(W) mm | Dimension<br>(H) mm | Dimension<br>(L) mm | Coverage<br>(M sq.) | Phase<br>Supply | Lamps x<br>Power (kW) | Total Power<br>(kW) | Voltage (V) | Current per<br>phase (A) | Min. height<br>from floor<br>(cm) | Min.<br>distance<br>from ceiling<br>(cm) | Min.<br>distance<br>from side<br>wall (cm) | Weight<br>without<br>guard (kg) | Lamp<br>Length<br>(mm) |
|---|---------------------|---------------------|---------------------|---------------------|-----------------|-----------------------|---------------------|-------------|--------------------------|-----------------------------------|------------------------------------------|--------------------------------------------|---------------------------------|------------------------|
| ) | 390                 | 153                 | 422                 | 17.28               | Single Phase    | 2 x 1.5               | 3                   | 220 - 240   | 13                       | 250                               | 50                                       | 100                                        | 6.1                             | 382                    |
| ) | 390                 | 153                 | 422                 | 14.08               | Single Phase    | 2 x 2                 | 4                   | 220 - 240   | 17                       | 250                               | 50                                       | 100                                        | 6.1                             | 382                    |