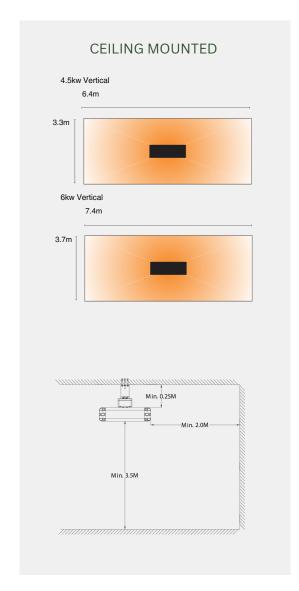

#### 4.5KW AND 6KW VERTICAL

## 4.5KW AND 6KW VERTICAL INDUSTRIAL INFRARED HEATERS

SHADOW
4.5KW AND
6KW
HORIZONTAL
INDUSTRIAL
INFRARED
HEATERS