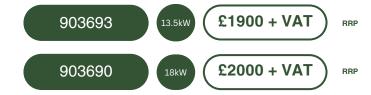

SOLUTION





SHADOW 18KW INDUSTRIAL INFRARED HEATER WITH VARIABLE CONTROL SYSTEM





SHADOW 6KW INDUSTRIAL HEATER - TRANSMITTER AND RECEIVER





## SHADOW INFINITY

Designed for high performance, flexibility, and functionality in larger buildings, they are a powerful modular heating solution. Pods range from 4.5kW to 18kW and, with innovative state-of-the-art controls, are the building blocks of amazingly versatile and limitless total heating solutions.



## **INFINTIY 4.5KW AND INFINITY INFRARED**

### 4.5KW AND 6KW INFINITY





### 4.5KW AND 6KW INFINITY INFRARED HEATERS

















#### 9KW AND 12KW HORIZONTAL





# 9KW AND 12KW INFINITY INDUSTRIAL INFRARED HEATERS

















#### 13.5KW AND 18KW HORIZONTAL



## 13.5KW AND 18KW INFINITY INDUSTRIAL INFRARED HEATERS

















# CONTROLLERS

A unique feature to infrared heating is the ability to heat specific smaller areas within much larger open spaces. We call this zoning. Zoning allows us to have heater coverage for the entire space, however, only operates the zone or zones we want as and when they are needed. Instant heat exactly where you want it and when you want it.

## 3 - ZONE CONTROLLERS

Depending on the Electronic Controller you are using you are able to operate up to three zoned areas & connect up to three 2 kW or four 1.5 kW infrared heaters per zone. The power setting can be varied and this will affect each zone i.e., whatever setting the controller is set to then this is the power delivered to each zone.

#### 3-ZONE INDUSTRIAL HEATER CONTROLLER





Available kW:







3-ZONE INDU