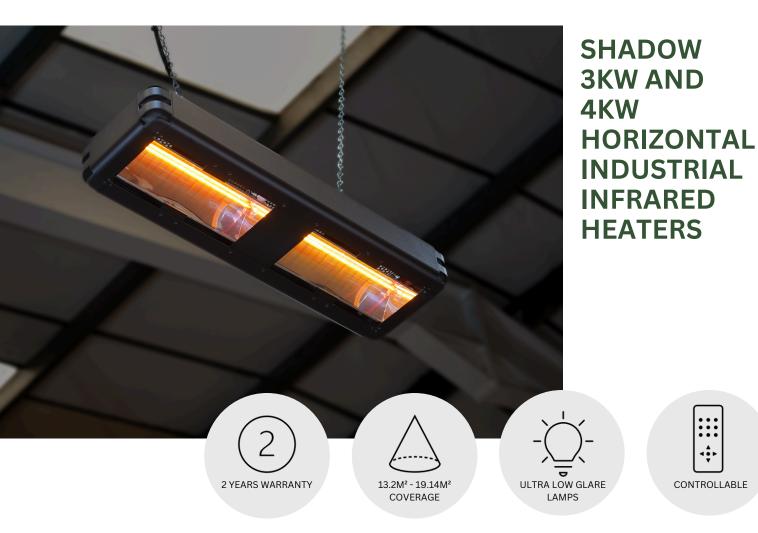

#### 3KW AND 4KW HORIZONTAL

## 3KW AND 4KW HORIZONTAL INDUSTRIAL INFRARED HEATERS

|   | Dimension<br>(W) mm | Dimension<br>(H) mm | Dimension<br>(L) mm | Coverage<br>(M sq.) | Phase<br>Supply | Lamps x<br>Power (kW) | Total Power<br>(kW) | Voltage (V) | Current per<br>phase (A) | Min. height<br>from floor<br>(cm) | Min.<br>distance<br>from ceiling<br>(cm) | Min.<br>distance<br>from side<br>wall (cm) | Weight<br>without<br>guard (kg) | Lamp<br>Length<br>(mm) |
|---|---------------------|---------------------|---------------------|---------------------|-----------------|-----------------------|---------------------|-------------|--------------------------|-----------------------------------|------------------------------------------|--------------------------------------------|---------------------------------|------------------------|
| ) | 255                 | 153                 | 857                 | 13.2                | Single Phase    | 2 x 1.5               | 3                   | 220 - 240   | 13                       | 250                               | 50                                       | 100                                        | 6.1                             | 382                    |
| ) | 255                 | 153                 | 857                 | 19.14               | Single Phase    | 2 x 2                 | 4                   | 220 - 240   | 17                       | 250                               | 50                                       | 100                                        | 6.1                             | 382                    |