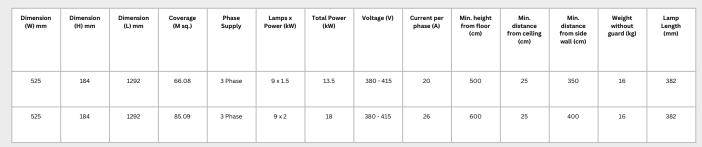

| 19.14               | Single Phase    | 2 x 2                 | 4                   | 220 - 240   | 17                       | 250                               | 50                                       | 100                                        | 6.1                             | 382                    |







#### 4.5KW AND 6KW VERTICAL



## 4.5KW AND 6KW VERTICAL INDUSTRIAL INFRARED HEATERS

















SHADOW
4.5KW AND
6KW
HORIZONTAL
INDUSTRIAL
INFRARED
HEATERS

### 4.5KW AND 6KW HORIZONTAL



COVERAGE

LAMPS

# 4.5KW AND 6KW HORIZONTAL INDUSTRIAL INFRARED HEATERS

















#### 9KW AND 12KW INDUSTRIAL



# 9KW AND 12KW INDUSTRIAL INFRARED HEATERS

















## 13.5KW AND 18KW INDUSTRIAL



# 13.5KW AND 18KW INDUSTRIAL INFRARED HEATERS















## **SHADOW INDUSTRIAL HEATER SOLUTION PACKS**



SHADOW 3 ZONE 18KW INDUSTRIAL INFRARED HEATER SOLUTION





SHADOW 18KW INDUSTRIAL INFRARED HEATER WITH VARIABLE CONTROL SYSTEM





SHADOW 6KW INDUSTRIAL HEATER - TRANSMITTER AND RECEIVER





## SHADOW INFINITY

Designed for high performance, flexibility, and functionality in larger buildings, they are a powerful modular heating solution. Pods range from 4.5kW to 18kW and, with innovative state-of-the-art controls, are the building blocks of amazingly versatile and limitless total heating solutions.



## **INFINTIY 4.5KW AND INFINITY INFRARED**

### 4.5KW AND 6KW INFINITY





### 4.5KW AND 6KW INFINITY INFRARED HEATERS

















#### 9KW AND 12KW HORIZONTAL





# 9KW AND 12KW INFINITY INDUSTRIAL INFRARED HEATERS