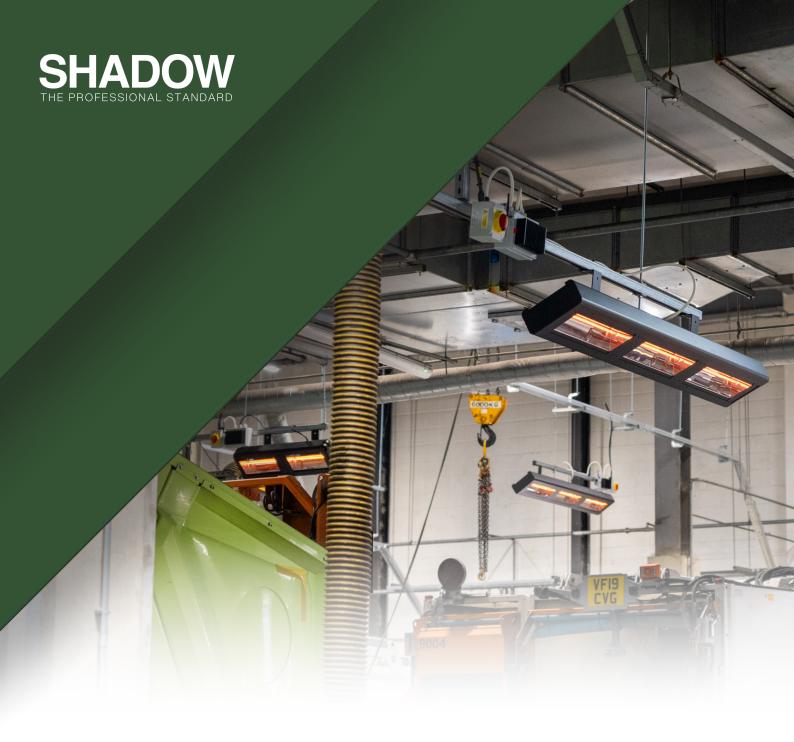

#### **APPLICATIONS**

All Shadow heaters incorporate the latest Ultra Low Glare infrared lamp technology giving maximum energy to heat output, whilst emitting less than 3 lumens of visible light. Shadow produce a full range of industrial heaters from 3kW all the way up to 18kW in size. Heaters can be wall mounted or suspended and then used to create complete heat coverage of large spaces with the unique ability to heat zones or smaller areas within them. Controllability creates efficiency.

Shadow Industrial Infrared heaters work amazingly in all types of high-ceiling and open space environments, providing many benefits that set them apart from other heating systems.

Shadow Industrial infrared heaters with Ultra Low Glare technology are great for large spaces. They can be used individually, combined into arrays of up to 18kW or, used as heating modules to build solutions capable of heating the large industrials sites. The sizes of installation and variability is **truly limitless**.