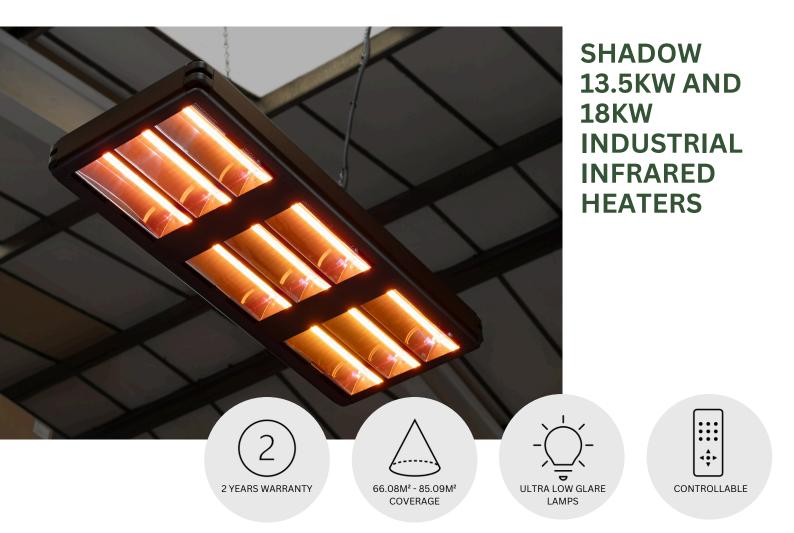

| 382                    |
| ) | 255                 | 153                 | 857                 | 19.14               | Single Phase    | 2 x 2                 | 4                   | 220 - 240   | 17                       | 250                               | 50                                       | 100                                        | 6.1                             | 382                    |







#### 4.5KW AND 6KW VERTICAL



## 4.5KW AND 6KW VERTICAL INDUSTRIAL INFRARED HEATERS

















SHADOW
4.5KW AND
6KW
HORIZONTAL
INDUSTRIAL
INFRARED
HEATERS

### 4.5KW AND 6KW HORIZONTAL



COVERAGE

LAMPS

# 4.5KW AND 6KW HORIZONTAL INDUSTRIAL INFRARED HEATERS

















#### 9KW AND 12KW INDUSTRIAL



# 9KW AND 12KW INDUSTRIAL INFRARED HEATERS

















## 13.5KW AND 18KW INDUSTRIAL



# 13.5KW AND 18KW INDUSTRIAL INFRARED HEATERS















## **SHADOW INDUSTRIAL HEATER SOLUTION PACKS**



SHADOW 3 ZONE 18KW INDUSTRIAL INFRARED HEATER SOLUTION





SHADOW 18KW INDUSTRIAL INFRARED HEATER WITH VARIABLE CONTROL SYSTEM





SHADOW 6KW INDUSTRIAL HEATER - TRANSMITTER AND RECEIVER





## SHADOW INFINITY

Designed for high performance, flexibility, and functionality in larger buildings, they are a powerful modular heating solution. Pods range from 4.5kW to 18kW and, with innovative state-of-the-art controls, are the building blocks of amazingly versatile and limitless total heating solutions.



## **INFINTIY 4.5KW AND INFINITY INFRARED**

### 4.5KW AND 6KW INFINITY





### 4.5KW AND 6KW INFINITY INFRARED HEATERS

















#### 9