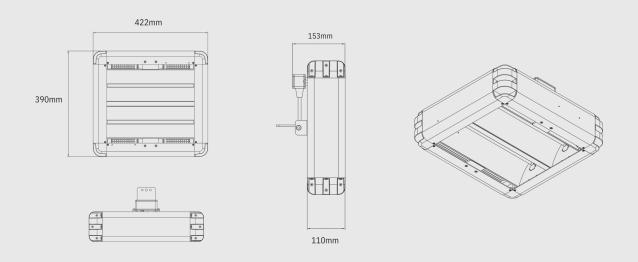

## 3KW AND 4KW VERTICAL INDUSTRIAL INFRARED HEATERS

|   | Dimension<br>(W) mm | Dimension<br>(H) mm | Dimension<br>(L) mm | Coverage<br>(M sq.) | Phase<br>Supply | Lamps x<br>Power (kW) | Total Power<br>(kW) | Voltage (V) | Current per<br>phase (A) | Min. height<br>from floor<br>(cm) | Min.<br>distance<br>from ceiling<br>(cm) | Min.<br>distance<br>from side<br>wall (cm) | Weight<br>without<br>guard (kg) | Lamp<br>Length<br>(mm) |
|---|---------------------|---------------------|---------------------|---------------------|-----------------|-----------------------|---------------------|-------------|--------------------------|-----------------------------------|------------------------------------------|--------------------------------------------|---------------------------------|------------------------|
| ) | 390                 | 153                 | 422                 | 17.28               | Single Phase    | 2 x 1.5               | 3                   | 220 - 240   | 13                       | 250                               | 50                                       | 100                                        | 6.1                             | 382                    |
| ) | 390                 | 153                 | 422                 | 14.08               | Single Phase    | 2 x 2                 | 4                   | 220 - 240   | 17                       | 250                               | 50                                       | 100                                        | 6.1                             | 382                    |