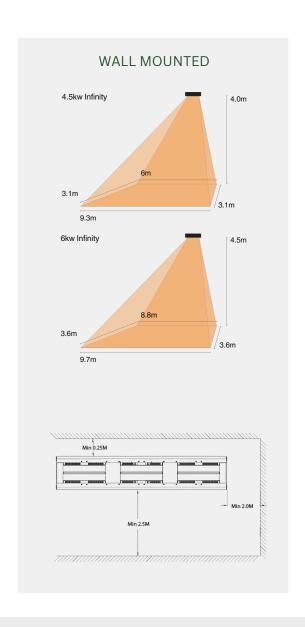

#### 4.5KW AND 6KW VERTICAL

## 4.5KW AND 6KW VERTICAL INDUSTRIAL INFRARED HEATERS

SHADOW
4.5KW AND
6KW
HORIZONTAL
INDUSTRIAL
INFRARED
HEATERS

### 4.5KW AND 6KW HORIZONTAL

COVERAGE

LAMPS

# 4.5KW AND 6KW HORIZONTAL INDUSTRIAL INFRARED HEATERS