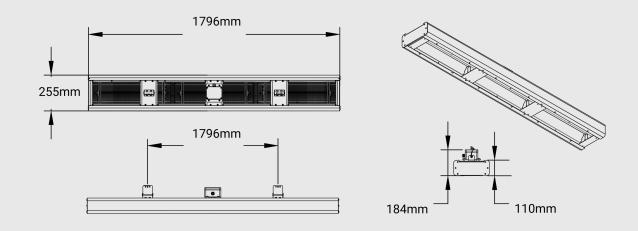

TION PACKS**



SHADOW 3 ZONE 18KW INDUSTRIAL INFRARED HEATER SOLUTION





SHADOW 18KW INDUSTRIAL INFRARED HEATER WITH VARIABLE CONTROL SYSTEM





SHADOW 6KW INDUSTRIAL HEATER - TRANSMITTER AND RECEIVER





## SHADOW INFINITY

Designed for high performance, flexibility, and functionality in larger buildings, they are a powerful modular heating solution. Pods range from 4.5kW to 18kW and, with innovative state-of-the-art controls, are the building blocks of amazingly versatile and limitless total heating solutions.



## **INFINTIY 4.5KW AND INFINITY INFRARED**

### 4.5KW AND 6KW INFINITY





### 4.5KW AND 6KW INFINITY INFRARED HEATERS

















#### 9KW AND 12KW HORIZONTAL





# 9KW AND 12KW INFINITY INDUSTRIAL INFRARED HEATERS

















#### 13.5KW AND 18KW HORIZONTAL



## 13.5KW AND 18KW INFINITY INDUSTRIAL INFRARED HEATERS

















# CONTROLLERS

A unique feature to infrared heating is the ability to heat specific smaller areas within much larger open spaces. We call this zoning. Zoning allows us to have heater coverage for the entire space, however, only operates the zone or zones we want as and when they are needed. Instant heat exactly where you want it and when you want it.

## 3 - ZONE CONTROLLERS

Depending on the Electronic Controller you are using you are able to operate up to three zoned areas & connect up to three 2 kW or four 1.5 kW infrared heaters per zone. The power setting can be varied and this will affect each zone i.e., whatever setting the controller is set to then this is the power delivered to each zone.

#### 3-ZONE INDUS