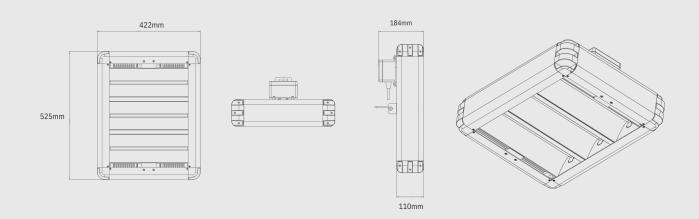

#### 4.5KW AND 6KW VERTICAL

## 4.5KW AND 6KW VERTICAL INDUSTRIAL INFRARED HEATERS

SHADOW
4.5KW AND
6KW
HORIZONTAL
INDUSTRIAL
INFRARED
HEATERS