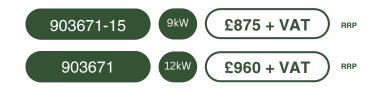

| 382                    |
| ) | 255                 | 153                 | 857                 | 19.14               | Single Phase    | 2 x 2                 | 4                   | 220 - 240   | 17                       | 250                               | 50                                       | 100                                        | 6.1                             | 382                    |







#### 4.5KW AND 6KW VERTICAL



## 4.5KW AND 6KW VERTICAL INDUSTRIAL INFRARED HEATERS

















SHADOW
4.5KW AND
6KW
HORIZONTAL
INDUSTRIAL
INFRARED
HEATERS

### 4.5KW AND 6KW HORIZONTAL



COVERAGE

LAMPS

# 4.5KW AND 6KW HORIZONTAL INDUSTRIAL INFRARED HEATERS

















#### 9KW AND 12KW INDUSTRIAL



# 9KW AND 12KW INDUSTRIAL INFRARED HEATERS

















## 13.5KW AND 18KW INDUSTRIAL



# 13.5KW AND 18KW INDUSTRIAL INFRARED HEATERS















## **SHADOW INDUSTRIAL HEATER SOLUTION PACKS**



SHADOW 3 ZONE 18KW INDUSTRIAL INFRARED HEATER SOLUTION





SHADOW 18KW INDUSTRIAL INFRARED HEATER WITH VARIABLE CONTROL SYSTEM





SHADOW 6KW INDUSTRIAL HEATER - TRANSMITTER AND RECEIVER





## SHADOW INFINITY

Designed for high performance, flexibility, and functionality in larger buildings, they are a powerful modular heating solution. Pods range from 4.5kW to 18kW and, with innovative state-of-the-art controls, are the building blocks of amazingly versatile and limitless total heating solutions.



## **INFINTIY 4.5KW AND INFINITY INFRARED**

### 4.5KW AND 6KW INFINITY





### 4.5KW AND 6KW INFINITY INFRARED HEATERS