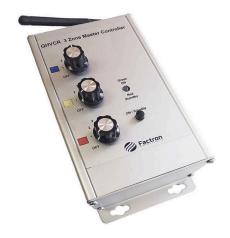

## **MASTER CONTROLLERS**

3 ZONE MASTER CONTROLLER - TRANSMITTER

£254 + VAT

RRP

901321

£260 + VAT

RRP