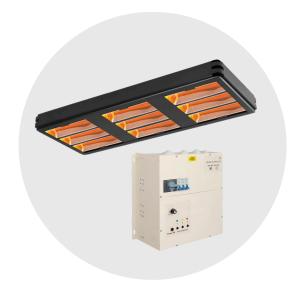

| 17                       | 250                               | 50                                       | 100                                        | 6.1                             | 382                    |







#### 4.5KW AND 6KW VERTICAL



## 4.5KW AND 6KW VERTICAL INDUSTRIAL INFRARED HEATERS

















SHADOW
4.5KW AND
6KW
HORIZONTAL
INDUSTRIAL
INFRARED
HEATERS

### 4.5KW AND 6KW HORIZONTAL



COVERAGE

LAMPS

# 4.5KW AND 6KW HORIZONTAL INDUSTRIAL INFRARED HEATERS

















#### 9KW AND 12KW INDUSTRIAL



# 9KW AND 12KW INDUSTRIAL INFRARED HEATERS

















## 13.5KW AND 18KW INDUSTRIAL



# 13.5KW AND 18KW INDUSTRIAL INFRARED HEATERS















## **SHADOW INDUSTRIAL HEATER SOLUTION PACKS**



SHADOW 3 ZONE 18KW INDUSTRIAL INFRARED HEATER SOLUTION





SHADOW 18KW INDUSTRIAL INFRARED HEATER WITH VARIABLE CONTROL SYSTEM





SHADOW 6KW INDUSTRIAL HEATER - TRANSMITTER AND RECEIVER





## SHADOW INFINITY

Designed for high performance, flexibility, and functionality in larger buildings, they are a powerful modular heating solution. Pods range from 4.5kW to 18kW and, with innovative state-of-the-art controls, are the building blocks of amazingly versatile and limitless total heating solutions.



## **INFINTIY 4.5KW AND INFINITY INFRARED**

### 4.5KW AND 6KW INFINITY





### 4.5KW AND 6KW INFINITY INFRARED HEATERS

















#### 9KW AND 12KW HORIZONTAL





# 9KW AND 12KW INFINITY INDUSTRIAL INFRARED HEATERS

















#### 13.5KW AND 18KW HORIZONTAL



## 13.5KW AND 18KW INFINITY INDUSTRIAL INFRARED HEATERS