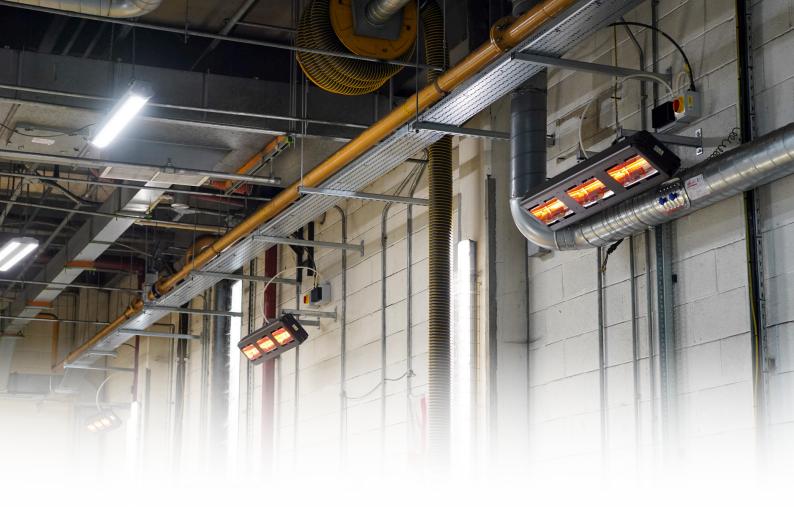

#### **APPLICATIONS**

All Shadow heaters incorporate the latest Ultra Low Glare infrared lamp technology giving maximum energy to heat output, whilst emitting less than 3 lumens of visible light. Shadow produce a full range of industrial heaters from 3kW all the way up to 18kW in size. Heaters can be wall mounted or suspended and then used to create complete heat coverage of large spaces with the unique ability to heat zones or smaller areas within them. Controllability creates efficiency.

Shadow Industrial Infrared heaters work amazingly in all types of high-ceiling and open space environments, providing many benefits that set them apart from other heating systems.