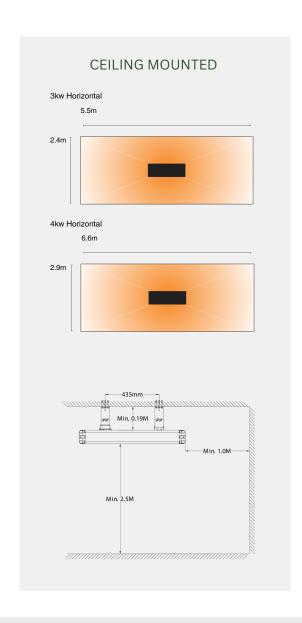

## 3KW AND 4KW HORIZONTAL INDUSTRIAL INFRARED HEATERS

|   | Dimension<br>(W) mm | Dimension<br>(H) mm | Dimension<br>(L) mm | Coverage<br>(M sq.) | Phase<br>Supply | Lamps x<br>Power (kW) | Total Power<br>(kW) | Voltage (V) | Current per<br>phase (A) | Min. height<br>from floor<br>(cm) | Min.<br>distance<br>from ceiling<br>(cm) | Min.<br>distance<br>from side<br>wall (cm) | Weight<br>without<br>guard (kg) | Lamp<br>Length<br>(mm) |
|---|---------------------|---------------------|---------------------|---------------------|-----------------|-----------------------|---------------------|-------------|--------------------------|-----------------------------------|------------------------------------------|--------------------------------------------|---------------------------------|------------------------|
| ) | 255                 | 153                 | 857                 | 13.2                | Single Phase    | 2 x 1.5               | 3                   | 220 - 240   | 13                       | 250                               | 50                                       | 100                                        | 6.1                             | 382                    |
| ) | 255                 | 153                 | 857                 | 19.14               | Single Phase    | 2 x 2                 | 4                   | 220 - 240   | 17                       | 250                               | 50                                       | 100                                        | 6.1                             | 382                    |