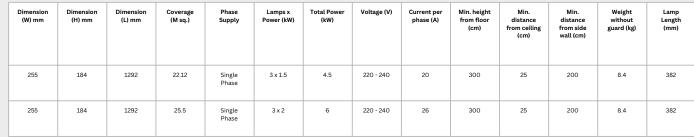

#### 4.5KW AND 6KW VERTICAL

## 4.5KW AND 6KW VERTICAL INDUSTRIAL INFRARED HEATERS

SHADOW
4.5KW AND
6KW
HORIZONTAL
INDUSTRIAL
INFRARED
HEATERS

### 4.5KW AND 6KW HORIZONTAL

COVERAGE

LAMPS

# 4.5KW AND 6KW HORIZONTAL INDUSTRIAL INFRARED HEATERS