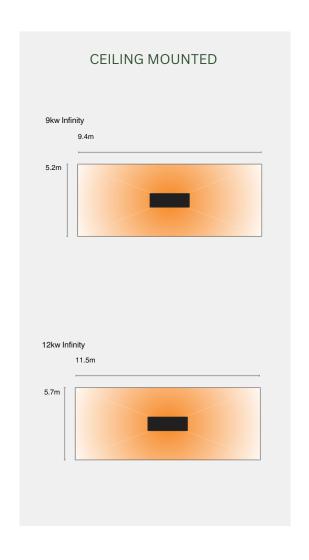

## **SHADOW INDUSTRIAL HEATER SOLUTION PACKS**



SHADOW 3 ZONE 18KW INDUSTRIAL INFRARED HEATER SOLUTION





SHADOW 18KW INDUSTRIAL INFRARED HEATER WITH VARIABLE CONTROL SYSTEM





SHADOW 6KW INDUSTRIAL HEATER - TRANSMITTER AND RECEIVER





## SHADOW INFINITY

Designed for high performance, flexibility, and functionality in larger buildings, they are a powerful modular heating solution. Pods range from 4.5kW to 18kW and, with innovative state-of-the-art controls, are the building blocks of amazingly versatile and limitless total heating solutions.



## **INFINTIY 4.5KW AND INFINITY INFRARED**

### 4.5KW AND 6KW INFINITY





### 4.5KW AND 6KW INFINITY INFRARED HEATERS

















#### 9KW AND 12KW HORIZONTAL





# 9KW AND 12KW INFINITY INDUSTRIAL INFRARED HEATERS

















#### 13.5KW AND 18KW HORIZONTAL



## 13.5KW AND 18KW INFINITY INDUSTRIAL INFRARED HEATERS

















# CONTROLLERS

A unique feature to infrared heating is the ability to heat specific smaller areas within much larger open spaces. We call this zoning. Zoning allows us to have heater coverage for the entire space, however, only operates the zone or zones we want as and when they are needed. Instant heat exactly where you want it and when you want it.

## 3 - ZONE CONTROLLERS

Depending on the Electronic Controller you are using you are able to operate up to three zoned areas & connect up to three 2 kW or four 1.5 kW infrared heaters per zone. The power setting can be varied and this will affect each zone i.e., whatever setting the controller is set to then this is the pow