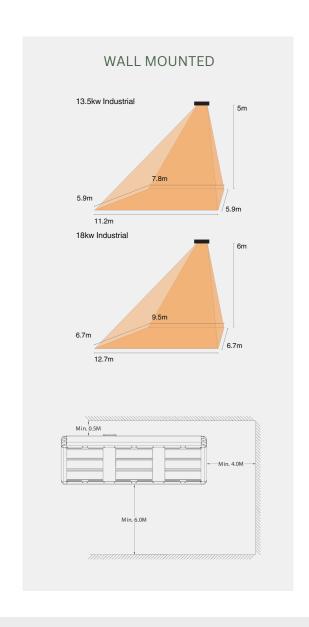

57                 | 19.14               | Single Phase    | 2 x 2                 | 4                   | 220 - 240   | 17                       | 250                               | 50                                       | 100                                        | 6.1                             | 382                    |







#### 4.5KW AND 6KW VERTICAL



## 4.5KW AND 6KW VERTICAL INDUSTRIAL INFRARED HEATERS

















SHADOW
4.5KW AND
6KW
HORIZONTAL
INDUSTRIAL
INFRARED
HEATERS

### 4.5KW AND 6KW HORIZONTAL



COVERAGE

LAMPS

# 4.5KW AND 6KW HORIZONTAL INDUSTRIAL INFRARED HEATERS

















#### 9KW AND 12KW INDUSTRIAL



# 9KW AND 12KW INDUSTRIAL INFRARED HEATERS

















## 13.5KW AND 18KW INDUSTRIAL



# 13.5KW AND 18KW INDUSTRIAL INFRARED HEATERS















## **SHADOW INDUSTRIAL HEATER SOLUTION PACKS**



SHADOW 3 ZONE 18KW INDUSTRIAL INFRARED HEATER SOLUTION





SHADOW 18KW INDUSTRIAL INFRARED HEATER WITH VARIABLE CONTROL SYSTEM





SHADOW 6KW INDUSTRIAL HEATER - TRANSMITTER AND RECEIVER





## SHADOW INFINITY

Designed for high performance, flexibility, and functionality in larger buildings, they are a powerful modular heating solution. Pods range from 4.5kW to 18kW and, with innovative state-of-the-art controls, are the building blocks of amazingly versatile and limitless total heating solutions.



## **INFINTIY 4.5KW AND INFINITY INFRARED**

### 4.5KW AND 6KW INFINITY





### 4.5KW AND 6KW INFINITY INFRARED HEATERS

















#### 9KW AND 12KW HORIZONTAL





# 9KW AND 12KW INFINITY INDUSTRIAL INFRARED HEATERS