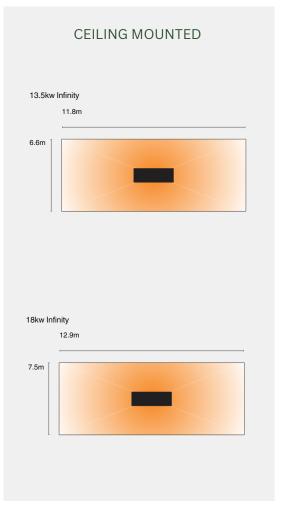

#### 13.5KW AND 18KW HORIZONTAL

## 13.5KW AND 18KW INFINITY INDUSTRIAL INFRARED HEATERS