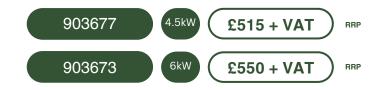

## 4.5KW AND 6KW VERTICAL INDUSTRIAL INFRARED HEATERS

SHADOW
4.5KW AND
6KW
HORIZONTAL
INDUSTRIAL
INFRARED
HEATERS

### 4.5KW AND 6KW HORIZONTAL

COVERAGE

LAMPS

# 4.5KW AND 6KW HORIZONTAL INDUSTRIAL INFRARED HEATERS