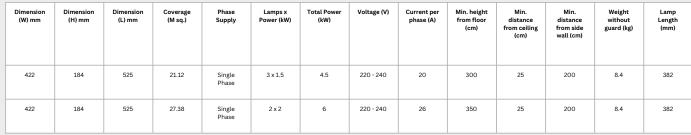

## 4.5KW AND 6KW VERTICAL INDUSTRIAL INFRARED HEATERS

SHADOW
4.5KW AND
6KW
HORIZONTAL
INDUSTRIAL
INFRARED
HEATERS

# 4.5KW AND 6KW HORIZONTAL INDUSTRIAL INFRARED HEATERS