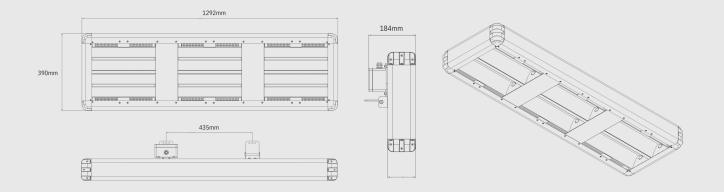

| 6.1                             | 382                    |
| ) | 255                 | 153                 | 857                 | 19.14               | Single Phase    | 2 x 2                 | 4                   | 220 - 240   | 17                       | 250                               | 50                                       | 100                                        | 6.1                             | 382                    |







#### 4.5KW AND 6KW VERTICAL



## 4.5KW AND 6KW VERTICAL INDUSTRIAL INFRARED HEATERS

















SHADOW
4.5KW AND
6KW
HORIZONTAL
INDUSTRIAL
INFRARED
HEATERS

### 4.5KW AND 6KW HORIZONTAL



COVERAGE

LAMPS

# 4.5KW AND 6KW HORIZONTAL INDUSTRIAL INFRARED HEATERS

















#### 9KW AND 12KW INDUSTRIAL



# 9KW AND 12KW INDUSTRIAL INFRARED HEATERS

















## 13.5KW AND 18KW INDUSTRIAL



# 13.5KW AND 18KW INDUSTRIAL INFRARED HEATERS















## **SHADOW INDUSTRIAL HEATER SOLUTION PACKS**



SHADOW 3 ZONE 18KW INDUSTRIAL INFRARED HEATER SOLUTION





SHADOW 18KW INDUSTRIAL INFRARED HEATER WITH VARIABLE CONTROL SYSTEM





SHADOW 6KW INDUSTRIAL HEATER - TRANSMITTER AND RECEIVER





## SHADOW INFINITY

Designed for high performance, flexibility, and functionality in larger buildings, they are a powerful modular heating solution. Pods range from 4.5kW to 18kW and, with innovative state-of-the-art controls, are the building blocks of amazingly versatile and limitless total heating solutions.



## **INFINTIY 4.5KW AND INFINITY INFRARED**

### 4.5KW AND 6KW INFINITY





### 4.5