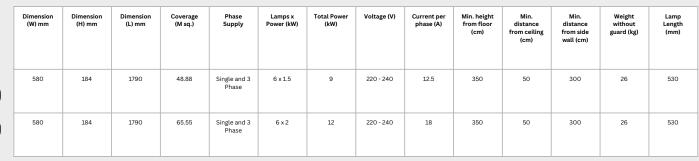

## **SHADOW INDUSTRIAL HEATER SOLUTION PACKS**



SHADOW 3 ZONE 18KW INDUSTRIAL INFRARED HEATER SOLUTION





SHADOW 18KW INDUSTRIAL INFRARED HEATER WITH VARIABLE CONTROL SYSTEM





SHADOW 6KW INDUSTRIAL HEATER - TRANSMITTER AND RECEIVER





## SHADOW INFINITY

Designed for high performance, flexibility, and functionality in larger buildings, they are a powerful modular heating solution. Pods range from 4.5kW to 18kW and, with innovative state-of-the-art controls, are the building blocks of amazingly versatile and limitless total heating solutions.



## **INFINTIY 4.5KW AND INFINITY INFRARED**

### 4.5KW AND 6KW INFINITY





### 4.5KW AND 6KW INFINITY INFRARED HEATERS

















#### 9KW AND 12KW HORIZONTAL





# 9KW AND 12KW INFINITY INDUSTRIAL INFRARED HEATERS

















#### 13.5KW AND 18KW HORIZONTAL



## 13.5KW AND 18KW INFINITY INDUSTRIAL INFRARED HEATERS

















# CONTROLLERS

A unique feature to infrared heating is the ability to heat specific smaller areas within much larger open spaces. We call this zoning. Zoning allows us to have heater coverage for the entire space, however, only operates the zone or zones we want as and when they are needed. Instant heat exactly where you want it and when you want it.

## 3 - ZONE CONTROLLERS

Depending on the Electronic Controller you are using you are able to operate up to three zoned areas & connect up to three 2 kW or four 1.5 kW infrared heaters per zone. The power setting can be varied and this will affect each zone i.e., whatever setting the controller is set to then this is the power d