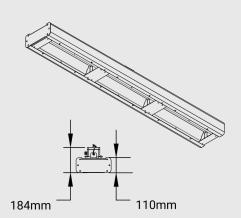

TRIAL



# 13.5KW AND 18KW INDUSTRIAL INFRARED HEATERS















## **SHADOW INDUSTRIAL HEATER SOLUTION PACKS**



SHADOW 3 ZONE 18KW INDUSTRIAL INFRARED HEATER SOLUTION





SHADOW 18KW INDUSTRIAL INFRARED HEATER WITH VARIABLE CONTROL SYSTEM





SHADOW 6KW INDUSTRIAL HEATER - TRANSMITTER AND RECEIVER





## SHADOW INFINITY

Designed for high performance, flexibility, and functionality in larger buildings, they are a powerful modular heating solution. Pods range from 4.5kW to 18kW and, with innovative state-of-the-art controls, are the building blocks of amazingly versatile and limitless total heating solutions.



## **INFINTIY 4.5KW AND INFINITY INFRARED**

### 4.5KW AND 6KW INFINITY





### 4.5KW AND 6KW INFINITY INFRARED HEATERS

















#### 9KW AND 12KW HORIZONTAL





# 9KW AND 12KW INFINITY INDUSTRIAL INFRARED HEATERS

















#### 13.5KW AND 18KW HORIZONTAL



## 13.5KW AND 18KW INFINITY INDUSTRIAL INFRARED HEATERS

















# CONTROLLERS

A unique feature to infrared heating is the ability to heat specific smaller areas within much larger open spaces. We call this zoning. Zoning allows us to have heater coverage for the entire space, however, only operates the zone or zones we want as and when they are needed. Instant heat exactly where you want it and when you want it.

## 3 - ZONE CONTROLLERS

Depending on the Electronic Controller you are using you are able to operate up to three zoned areas & connect up to three 2 kW or four 1.5 kW infrared heaters per zone. The power setting can be varied and this will affect each zone i.e., wha